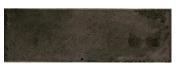

## Modena Black 2.5X8 Ceramic Subway Tile

## View Product









| SKU                 | ATMODBLK258                                                                                                       |
|---------------------|-------------------------------------------------------------------------------------------------------------------|
| Item size           | 2.58x7.9 inch                                                                                                     |
| Tile Finish         | Glossy                                                                                                            |
| Coverage            | 0.142                                                                                                             |
| Sold By             | box