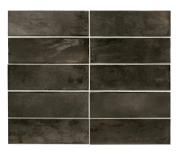

## Modena Black 2.5X8 Ceramic Subway Tile

## View Product









| SKU                 | ATMODBLK258                                                                                                       |
|---------------------|-------------------------------------------------------------------------------------------------------------------|
| Item size           | 2.58x7.9 inch                                                                                                     |
| Tile Finish         | Glossy                                                                                                            |
| Coverage            | 0.142                                                                                                             |
| Sold By             | box