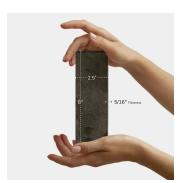

## View Product

| SKU                 | ATMODBLK258                                                                                                       |
|---------------------|-------------------------------------------------------------------------------------------------------------------|
| Item size           | 2.58x7.9 inch                                                                                                     |
| Tile Finish         | Glossy                                                                                                            |
| Coverage            | 0.142                                                                                                             |
| Sold By             | box                                                                                                               |
| Sq Ft Per Box       | 5.382                                                                                                             |
| Tile Use            | Indoor Walls, Light traffic<br>floors, Shower Walls,<br>Steam Room, Heat areas<br>up to 150F, Commercial<br>walls |
| Tile Edges          | Pressed                                                                                                           |
| Recommended Grout 1 | Laticrete Permacolor<br>White                                                                                     |

| Material            | Ceramic                |
|---------------------|------------------------|
| Thickness           | 5/16 inch              |
| Mounting type       | Loose                  |
| Priced By           | sf                     |
| Pieces Per Box      | 38                     |
| Weight              | 2.9                    |
| Shade Variation     | V4 (substantial)       |
| Recommended thinset | Laticrete 254 Platinum |
| Country of Origin   | Spain                  |
|                     |                        |