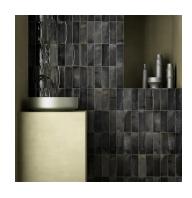

## Modena Black 2.5X8 Ceramic Subway Tile

## View Product









| SKU                 | ATMODBLK258                                                                                                       |
|---------------------|-------------------------------------------------------------------------------------------------------------------|
| Item size           | 2.58x7.9 inch                                                                                                     |
| Tile Finish         | Glossy                                                                                                            |
| Coverage            | 0.142                                                                                                             |
| Sold By             | box