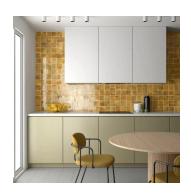

## Modena Caramel 4x4 Ceramic Tile

## View Product

| SKU                 | ATMODCAR44                                                                                                        |
|---------------------|-------------------------------------------------------------------------------------------------------------------|
| Item size           | 3.94x3.94 inch                                                                                                    |
| Tile Finish         | Glossy                                                                                                            |
| Coverage            | 0.108                                                                                                             |
| Sold By             | box                                                                                                               |
| Sq Ft Per Box       | 5.382                                                                                                             |
| Tile Use            | Indoor Walls, Light traffic<br>floors, Shower Walls,<br>Steam Room, Heat areas<br>up to 150F, Commercial<br>walls |
| Tile Edges          | Pressed                                                                                                           |
| Recommended Grout 1 | Laticrete Permacolor<br>White                                                                                     |