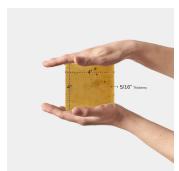

| Material            | Ceramic                |
|---------------------|------------------------|
| Thickness           | 5/16 inch              |
| Mounting type       | Loose                  |
| Priced By           | sf                     |
| Pieces Per Box      | 50                     |
| Weight              | 2.9                    |
| Shade Variation     | V4 (substantial)       |
| Recommended thinset | Laticrete 254 Platinum |
| Country of Origin   | Spain                  |