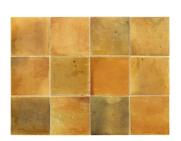

## Modena Caramel 4x4 Ceramic Tile

## View Product

| SKU                 | ATMODCAR44                                                                                                        |
|---------------------|-------------------------------------------------------------------------------------------------------------------|
| Item size           | 3.94x3.94 inch                                                                                                    |
| Tile Finish         | Glossy                                                                                                            |
| Coverage            | 0.108                                                                                                             |
| Sold By             | box                                                                                                               |
| Sq Ft Per Box       | 5.382                                                                                                             |
| Tile Use            | Indoor Walls, Light traffic<br>floors, Shower Walls,<br>Steam Room, Heat areas<br>up to 150F, Commercial<br>walls |
| Tile Edges          | Pressed                                                                                                           |
| Recommended Grout 1 | Laticrete Permacolor<br>White                                                                                     |

| Material            | Ceramic                |
|---------------------|------------------------|
| Thickness           | 5/16 inch              |
| Mounting type       | Loose                  |
| Priced By           | sf                     |
| Pieces Per Box      | 50                     |
| Weight              | 2.9                    |
| Shade Variation     | V4 (substantial)       |
| Recommended thinset | Laticrete 254 Platinum |
| Country of Origin   | Spain                  |