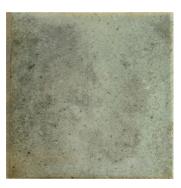

## Modena Celadon 4x4 Ceramic Tile

## View Product









| SKU                 | ATMODCEL44                                                                                                        |
|---------------------|-------------------------------------------------------------------------------------------------------------------|
| Item size           | 3.94x3.94 inch                                                                                                    |
| Tile Finish         | Glossy                                                                                                            |
| Coverage            | 0.108                                                                                                             |
| Sold By             | box