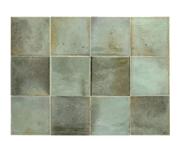

## Modena Celadon 4x4 Ceramic Tile

## View Product









| SKU                 | ATMODCEL44                                                                                                        |
|---------------------|-------------------------------------------------------------------------------------------------------------------|
| Item size           | 3.94x3.94 inch                                                                                                    |
| Tile Finish         | Glossy                                                                                                            |
| Coverage            | 0.108                                                                                                             |
| Sold By             | box