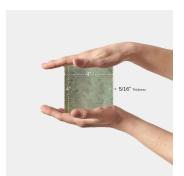

| Material            | Ceramic                |
|---------------------|------------------------|
| Thickness           | 5/16 inch              |
| Mounting type       | Loose                  |
| Priced By           | sf                     |
| Pieces Per Box      | 50                     |
| Weight              | 2.9                    |
| Shade Variation     | V4 (substantial)       |
| Recommended thinset | Laticrete 254 Platinum |
| Country of Origin   | Spain                  |