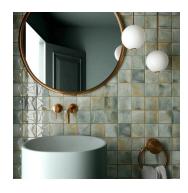

## Modena Celadon 4x4 Ceramic Tile

## View Product









| SKU                 | ATMODCEL44                                                                                                        |
|---------------------|-------------------------------------------------------------------------------------------------------------------|
| Item size           | 3.94x3.94 inch                                                                                                    |
| Tile Finish         | Glossy                                                                                                            |
| Coverage            | 0.108                                                                                                             |
| Sold By             | box