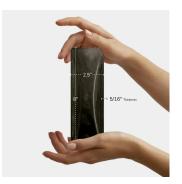

## Modena Curve Black 2.5X8 Ceramic Subway Tile

View Product

| SKU                 | ATMODDECBLK258                                                                           |
|---------------------|------------------------------------------------------------------------------------------|
| Item size           | 2.58x7.9 inch                                                                            |
| Tile Finish         | Glossy                                                                                   |
| Coverage            | 0.142                                                                                    |
| Sold By             | box                                                                                      |
| Sq Ft Per Box       | 5.382                                                                                    |
| Tile Use            | Indoor Walls, Shower<br>Walls, Steam Room, Heat<br>areas up to 150F,<br>Commercial walls |
| Tile Edges          | Pressed                                                                                  |
| Recommended Grout 1 | Laticrete Permacolor<br>White                                                            |

| Material            | Ceramic                |
|---------------------|------------------------|
| Thickness           | 5/16 inch              |
| Mounting type       | Loose                  |
| Priced By           | sf                     |
| Pieces Per Box      | 38                     |
| Weight              | 2.7                    |
| Shade Variation     | V4 (substantial)       |
| Recommended thinset | Laticrete 254 Platinum |
| Country of Origin   | Spain                  |
|                     |                        |