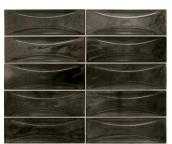

## Modena Curve Black 2.5X8 Ceramic Subway Tile

View Product

| SKU                 | ATMODDECBLK258                                                                           |
|---------------------|------------------------------------------------------------------------------------------|
| Item size           | 2.58x7.9 inch                                                                            |
| Tile Finish         | Glossy                                                                                   |
| Coverage            | 0.142                                                                                    |
| Sold By             | box                                                                                      |
| Sq Ft Per Box       | 5.382                                                                                    |
| Tile Use            | Indoor Walls, Shower<br>Walls, Steam Room, Heat<br>areas up to 150F,<br>Commercial walls |
| Tile Edges          | Pressed                                                                                  |
| Recommended Grout 1 | Laticrete Permacolor<br>White                                                            |