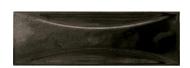

## Modena Curve Black 2.5X8 Ceramic Subway Tile

View Product

| SKU                 | ATMODDECBLK258                                                                           |
|---------------------|------------------------------------------------------------------------------------------|
| Item size           | 2.58x7.9 inch                                                                            |
| Tile Finish         | Glossy                                                                                   |
| Coverage            | 0.142                                                                                    |
| Sold By             | box                                                                                      |
| Sq Ft Per Box       | 5.382                                                                                    |
| Tile Use            | Indoor Walls, Shower<br>Walls, Steam Room, Heat<br>areas up to 150F,<br>Commercial walls |
| Tile Edges          | Pressed                                                                                  |
| Recommended Grout 1 | Laticrete Permacolor<br>White                                                            |