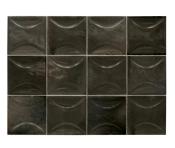

## Modena Curve Black 4x4 Ceramic Tile

View Product

| SKU                 | ATMODDECBLK44                                                                            |
|---------------------|------------------------------------------------------------------------------------------|
| Item size           | 3.94x3.94 inch                                                                           |
| Tile Finish         | Glossy                                                                                   |
| Coverage            | 0.108                                                                                    |
| Sold By             | box                                                                                      |
| Sq Ft Per Box       | 5.382                                                                                    |
| Tile Use            | Indoor Walls, Shower<br>Walls, Steam Room, Heat<br>areas up to 150F,<br>Commercial walls |
| Tile Edges          | Pressed                                                                                  |
| Recommended Grout 1 | Laticrete Permacolor<br>White                                                            |