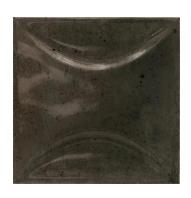

## Modena Curve Black 4x4 Ceramic Tile

View Product

| SKU                 | ATMODDECBLK44                                                                            |
|---------------------|------------------------------------------------------------------------------------------|
| Item size           | 3.94x3.94 inch                                                                           |
| Tile Finish         | Glossy                                                                                   |
| Coverage            | 0.108                                                                                    |
| Sold By             | box                                                                                      |
| Sq Ft Per Box       | 5.382                                                                                    |
| Tile Use            | Indoor Walls, Shower<br>Walls, Steam Room, Heat<br>areas up to 150F,<br>Commercial walls |
| Tile Edges          | Pressed                                                                                  |
| Recommended Grout 1 | Laticrete Permacolor<br>White                                                            |