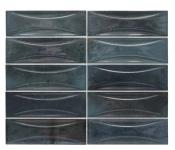

## Modena Curve Blue 2.5X8 Ceramic Subway Tile

View Product

| SKU                 | ATMODDECBLU258                                                                           |
|---------------------|------------------------------------------------------------------------------------------|
| Item size           | 2.58x7.9 inch                                                                            |
| Tile Finish         | Glossy                                                                                   |
| Coverage            | 0.142                                                                                    |
| Sold By             | box                                                                                      |
| Sq Ft Per Box       | 5.382                                                                                    |
| Tile Use            | Indoor Walls, Shower<br>Walls, Steam Room, Heat<br>areas up to 150F,<br>Commercial walls |
| Tile Edges          | Pressed                                                                                  |
| Recommended Grout 1 | Laticrete Permacolor<br>White                                                            |