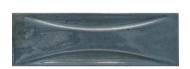

## Modena Curve Blue 2.5X8 Ceramic Subway Tile

View Product

| SKU                 | ATMODDECBLU258                                                                           |
|---------------------|------------------------------------------------------------------------------------------|
| Item size           | 2.58x7.9 inch                                                                            |
| Tile Finish         | Glossy                                                                                   |
| Coverage            | 0.142                                                                                    |
| Sold By             | box                                                                                      |
| Sq Ft Per Box       | 5.382                                                                                    |
| Tile Use            | Indoor Walls, Shower<br>Walls, Steam Room, Heat<br>areas up to 150F,<br>Commercial walls |
| Tile Edges          | Pressed                                                                                  |
| Recommended Grout 1 | Laticrete Permacolor<br>White                                                            |