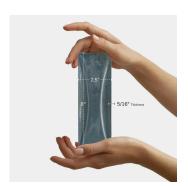

## Modena Curve Blue 2.5X8 Ceramic Subway Tile

View Product

| SKU                 | ATMODDECBLU258                                                                           |
|---------------------|------------------------------------------------------------------------------------------|
| Item size           | 2.58x7.9 inch                                                                            |
| Tile Finish         | Glossy                                                                                   |
| Coverage            | 0.142                                                                                    |
| Sold By             | box                                                                                      |
| Sq Ft Per Box       | 5.382                                                                                    |
| Tile Use            | Indoor Walls, Shower<br>Walls, Steam Room, Heat<br>areas up to 150F,<br>Commercial walls |
| Tile Edges          | Pressed                                                                                  |
| Recommended Grout 1 | Laticrete Permacolor<br>White                                                            |

| Material            | Ceramic                |
|---------------------|------------------------|
| Thickness           | 5/16 inch              |
| Mounting type       | Loose                  |
| Priced By           | sf                     |
| Pieces Per Box      | 38                     |
| Weight              | 2.7                    |
| Shade Variation     | V4 (substantial)       |
| Recommended thinset | Laticrete 254 Platinum |
| Country of Origin   | Spain                  |