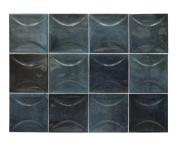

## Modena Curve Blue 4x4 Ceramic Tile

View Product

| SKU                 | ATMODDECBLU44                                                                            |
|---------------------|------------------------------------------------------------------------------------------|
| Item size           | 3.94x3.94 inch                                                                           |
| Tile Finish         | Glossy                                                                                   |
| Coverage            | 0.108                                                                                    |
| Sold By             | box                                                                                      |
| Sq Ft Per Box       | 5.382                                                                                    |
| Tile Use            | Indoor Walls, Shower<br>Walls, Steam Room, Heat<br>areas up to 150F,<br>Commercial walls |
| Tile Edges          | Pressed                                                                                  |
| Recommended Grout 1 | Laticrete Permacolor<br>White                                                            |