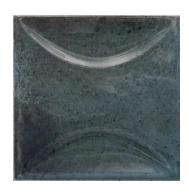

## Modena Curve Blue 4x4 Ceramic Tile

View Product

| SKU                 | ATMODDECBLU44                                                                            |
|---------------------|------------------------------------------------------------------------------------------|
| Item size           | 3.94x3.94 inch                                                                           |
| Tile Finish         | Glossy                                                                                   |
| Coverage            | 0.108                                                                                    |
| Sold By             | box                                                                                      |
| Sq Ft Per Box       | 5.382                                                                                    |
| Tile Use            | Indoor Walls, Shower<br>Walls, Steam Room, Heat<br>areas up to 150F,<br>Commercial walls |
| Tile Edges          | Pressed                                                                                  |
| Recommended Grout 1 | Laticrete Permacolor<br>White                                                            |