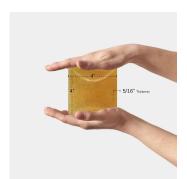

| Material            | Ceramic                |
|---------------------|------------------------|
| Thickness           | 5/16 inch              |
| Mounting type       | Loose                  |
| Priced By           | sf                     |
| Pieces Per Box      | 50                     |
| Weight              | 2.7                    |
| Shade Variation     | V4 (substantial)       |
| Recommended thinset | Laticrete 254 Platinum |
| Country of Origin   | Spain                  |
|                     |                        |