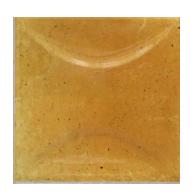

## Modena Curve Caramel 4x4 Ceramic Tile

View Product

| SKU                 | ATMODDECCAR44                                                                            |
|---------------------|------------------------------------------------------------------------------------------|
| Item size           | 3.94x3.94 inch                                                                           |
| Tile Finish         | Glossy                                                                                   |
| Coverage            | 0.108                                                                                    |
| Sold By             | box                                                                                      |
| Sq Ft Per Box       | 5.382                                                                                    |
| Tile Use            | Indoor Walls, Shower<br>Walls, Steam Room, Heat<br>areas up to 150F,<br>Commercial walls |
| Tile Edges          | Pressed                                                                                  |
| Recommended Grout 1 | Laticrete Permacolor<br>White                                                            |