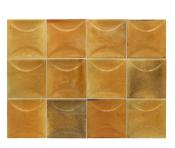

## Modena Curve Caramel 4x4 Ceramic Tile

View Product

| SKU                 | ATMODDECCAR44                                                                            |
|---------------------|------------------------------------------------------------------------------------------|
| Item size           | 3.94x3.94 inch                                                                           |
| Tile Finish         | Glossy                                                                                   |
| Coverage            | 0.108                                                                                    |
| Sold By             | box                                                                                      |
| Sq Ft Per Box       | 5.382                                                                                    |
| Tile Use            | Indoor Walls, Shower<br>Walls, Steam Room, Heat<br>areas up to 150F,<br>Commercial walls |
| Tile Edges          | Pressed                                                                                  |
| Recommended Grout 1 | Laticrete Permacolor<br>White                                                            |