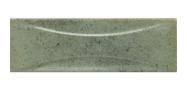

## Modena Curve Celadon 2.5X8 Ceramic Subway Tile

View Product

| SKU                 | ATMODDECCEL258                                                                           |
|---------------------|------------------------------------------------------------------------------------------|
| Item size           | 2.58x7.9 inch                                                                            |
| Tile Finish         | Glossy                                                                                   |
| Coverage            | 0.142                                                                                    |
| Sold By             | box                                                                                      |
| Sq Ft Per Box       | 5.382                                                                                    |
| Tile Use            | Indoor Walls, Shower<br>Walls, Steam Room, Heat<br>areas up to 150F,<br>Commercial walls |
| Tile Edges          | Pressed                                                                                  |
| Recommended Grout 1 | Laticrete Permacolor<br>White                                                            |