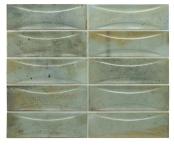

## Modena Curve Celadon 2.5X8 Ceramic Subway Tile

View Product

| SKU                 | ATMODDECCEL258                                                                           |
|---------------------|------------------------------------------------------------------------------------------|
| Item size           | 2.58x7.9 inch                                                                            |
| Tile Finish         | Glossy                                                                                   |
| Coverage            | 0.142                                                                                    |
| Sold By             | box                                                                                      |
| Sq Ft Per Box       | 5.382                                                                                    |
| Tile Use            | Indoor Walls, Shower<br>Walls, Steam Room, Heat<br>areas up to 150F,<br>Commercial walls |
| Tile Edges          | Pressed                                                                                  |
| Recommended Grout 1 | Laticrete Permacolor<br>White                                                            |