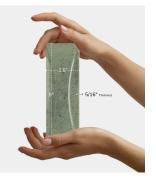

| Material            | Ceramic                |
|---------------------|------------------------|
| Thickness           | 5/16 inch              |
| Mounting type       | Loose                  |
| Priced By           | sf                     |
| Pieces Per Box      | 38                     |
| Weight              | 2.7                    |
| Shade Variation     | V4 (substantial)       |
| Recommended thinset | Laticrete 254 Platinum |
| Country of Origin   | Spain                  |