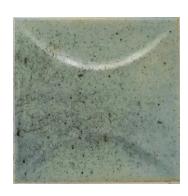

## Modena Curve Celadon 4x4 Ceramic Tile

View Product

| SKU                 | ATMODDECCEL44                                                                            |
|---------------------|------------------------------------------------------------------------------------------|
| Item size           | 3.94x3.94 inch                                                                           |
| Tile Finish         | Glossy                                                                                   |
| Coverage            | 0.108                                                                                    |
| Sold By             | box                                                                                      |
| Sq Ft Per Box       | 5.382                                                                                    |
| Tile Use            | Indoor Walls, Shower<br>Walls, Steam Room, Heat<br>areas up to 150F,<br>Commercial walls |
| Tile Edges          | Pressed                                                                                  |
| Recommended Grout 1 | Laticrete Permacolor<br>White                                                            |