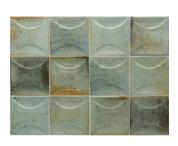

## Modena Curve Celadon 4x4 Ceramic Tile

View Product

| SKU                 | ATMODDECCEL44                                                                            |
|---------------------|------------------------------------------------------------------------------------------|
| Item size           | 3.94x3.94 inch                                                                           |
| Tile Finish         | Glossy                                                                                   |
| Coverage            | 0.108                                                                                    |
| Sold By             | box                                                                                      |
| Sq Ft Per Box       | 5.382                                                                                    |
| Tile Use            | Indoor Walls, Shower<br>Walls, Steam Room, Heat<br>areas up to 150F,<br>Commercial walls |
| Tile Edges          | Pressed                                                                                  |
| Recommended Grout 1 | Laticrete Permacolor<br>White                                                            |