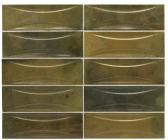

## Modena Curve Olive 2.5X8 Ceramic Subway Tile

## View Product









| SKU                 | ATMODDECOLV258                                                                           |
|---------------------|------------------------------------------------------------------------------------------|
| Item size           | 2.58x7.9 inch                                                                            |
| Tile Finish         | Glossy                                                                                   |
| Coverage            | 0.142                                                                                    |
| Sold By             | box                                                                                      |
| Sq Ft Per Box       | 5.382