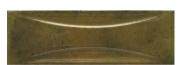

## Modena Curve Olive 2.5X8 Ceramic Subway Tile

## View Product









| SKU                 | ATMODDECOLV258                                                                           |
|---------------------|------------------------------------------------------------------------------------------|
| Item size           | 2.58x7.9 inch                                                                            |
| Tile Finish         | Glossy                                                                                   |
| Coverage            | 0.142                                                                                    |
| Sold By             | box                                                                                      |
| Sq Ft Per Box       | 5.382