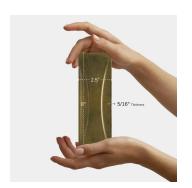

## View Product

| SKU                 | ATMODDECOLV258                                                                           |
|---------------------|------------------------------------------------------------------------------------------|
| Item size           | 2.58x7.9 inch                                                                            |
| Tile Finish         | Glossy                                                                                   |
| Coverage            | 0.142                                                                                    |
| Sold By             | box                                                                                      |
| Sq Ft Per Box       | 5.382                                                                                    |
| Tile Use            | Indoor Walls, Shower<br>Walls, Steam Room, Heat<br>areas up to 150F,<br>Commercial walls |
| Tile Edges          | Pressed                                                                                  |
| Recommended Grout 1 | Laticrete Permacolor<br>White                                                            |

| Material            | Ceramic                |
|---------------------|------------------------|
| Thickness           | 5/16 inch              |
| Mounting type       | Loose                  |
| Priced By           | sf                     |
| Pieces Per Box      | 38                     |
| Weight              | 2.7                    |
| Shade Variation     | V4 (substantial)       |
| Recommended thinset | Laticrete 254 Platinum |
| Country of Origin   | Spain                  |
|                     |                        |