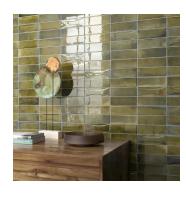

## Modena Curve Olive 2.5X8 Ceramic Subway Tile

## View Product









| SKU                 | ATMODDECOLV258                                                                           |
|---------------------|------------------------------------------------------------------------------------------|
| Item size           | 2.58x7.9 inch                                                                            |
| Tile Finish         | Glossy                                                                                   |
| Coverage            | 0.142                                                                                    |
| Sold By             | box                                                                                      |
| Sq Ft Per Box       | 5.382