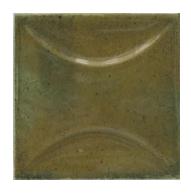

## Modena Curve Olive 4x4 Ceramic Tile

View Product

| SKU                 | ATMODDECOLV44                                                                            |
|---------------------|------------------------------------------------------------------------------------------|
| Item size           | 3.94x3.94 inch                                                                           |
| Tile Finish         | Glossy                                                                                   |
| Coverage            | 0.108                                                                                    |
| Sold By             | box                                                                                      |
| Sq Ft Per Box       | 5.382                                                                                    |
| Tile Use            | Indoor Walls, Shower<br>Walls, Steam Room, Heat<br>areas up to 150F,<br>Commercial walls |
| Tile Edges          | Pressed                                                                                  |
| Recommended Grout 1 | Laticrete Permacolor<br>White                                                            |