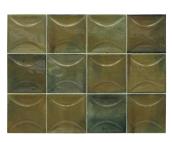

## Modena Curve Olive 4x4 Ceramic Tile

View Product

| SKU                 | ATMODDECOLV44                                                                            |
|---------------------|------------------------------------------------------------------------------------------|
| Item size           | 3.94x3.94 inch                                                                           |
| Tile Finish         | Glossy                                                                                   |
| Coverage            | 0.108                                                                                    |
| Sold By             | box                                                                                      |
| Sq Ft Per Box       | 5.382                                                                                    |
| Tile Use            | Indoor Walls, Shower<br>Walls, Steam Room, Heat<br>areas up to 150F,<br>Commercial walls |
| Tile Edges          | Pressed                                                                                  |
| Recommended Grout 1 | Laticrete Permacolor<br>White                                                            |