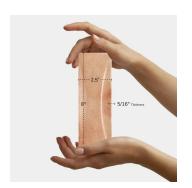

## View Product

| SKU                 | ATMODDECPNK258                                                                           |
|---------------------|------------------------------------------------------------------------------------------|
| Item size           | 2.58x7.9 inch                                                                            |
| Tile Finish         | Glossy                                                                                   |
| Coverage            | 0.142                                                                                    |
| Sold By             | box                                                                                      |
| Sq Ft Per Box       | 5.382                                                                                    |
| Tile Use            | Indoor Walls, Shower<br>Walls, Steam Room, Heat<br>areas up to 150F,<br>Commercial walls |
| Tile Edges          | Pressed                                                                                  |
| Recommended Grout 1 | Laticrete Permacolor<br>White                                                            |

| Material            | Ceramic                |
|---------------------|------------------------|
| Thickness           | 5/16 inch              |
| Mounting type       | Loose                  |
| Priced By           | sf                     |
| Pieces Per Box      | 38                     |
| Weight              | 2.7                    |
| Shade Variation     | V4 (substantial)       |
| Recommended thinset | Laticrete 254 Platinum |
| Country of Origin   | Spain                  |