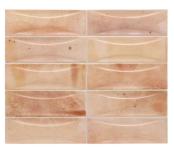

## Modena Curve Pink 2.5X8 Ceramic Subway Tile

## View Product

| SKU                 | ATMODDECPNK258                                                                           |
|---------------------|------------------------------------------------------------------------------------------|
| Item size           | 2.58x7.9 inch                                                                            |
| Tile Finish         | Glossy                                                                                   |
| Coverage            | 0.142                                                                                    |
| Sold By             | box                                                                                      |
| Sq Ft Per Box       | 5.382                                                                                    |
| Tile Use            | Indoor Walls, Shower<br>Walls, Steam Room, Heat<br>areas up to 150F,<br>Commercial walls |
| Tile Edges          | Pressed                                                                                  |
| Recommended Grout 1 | Laticrete Permacolor<br>White                                                            |

| Material            | Ceramic                |
|---------------------|------------------------|
| Thickness           | 5/16 inch              |
| Mounting type       | Loose                  |
| Priced By           | sf                     |
| Pieces Per Box      | 38                     |
| Weight              | 2.7                    |
| Shade Variation     | V4 (substantial)       |
| Recommended thinset | Laticrete 254 Platinum |
| Country of Origin   | Spain                  |