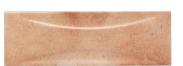

## Modena Curve Pink 2.5X8 Ceramic Subway Tile

## View Product

| SKU                 | ATMODDECPNK258                                                                           |
|---------------------|------------------------------------------------------------------------------------------|
| Item size           | 2.58x7.9 inch                                                                            |
| Tile Finish         | Glossy                                                                                   |
| Coverage            | 0.142                                                                                    |
| Sold By             | box                                                                                      |
| Sq Ft Per Box       | 5.382                                                                                    |
| Tile Use            | Indoor Walls, Shower<br>Walls, Steam Room, Heat<br>areas up to 150F,<br>Commercial walls |
| Tile Edges          | Pressed                                                                                  |
| Recommended Grout 1 | Laticrete Permacolor<br>White                                                            |