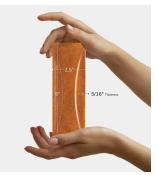

## Modena Curve Red 2.5X8 Ceramic Subway Tile

View Product

| SKU                 | ATMODDECRED258                                                                           | Material            | Ceramic                |
|---------------------|------------------------------------------------------------------------------------------|---------------------|------------------------|
| ltem size           | 2.58x7.9 inch                                                                            | Thickness           | 5/16 inch              |
| Tile Finish         | Glossy                                                                                   | Mounting type       | Loose                  |
| Coverage            | 0.142                                                                                    | Priced By           | sf                     |
| Sold By             | box                                                                                      | Pieces Per Box      | 38                     |
| Sq Ft Per Box       | 5.382                                                                                    | Weight              | 2.7                    |
| Tile Use            | Indoor Walls, Shower<br>Walls, Steam Room, Heat<br>areas up to 150F,<br>Commercial walls | Shade Variation     | V4 (substantial)       |
|                     |                                                                                          | Recommended thinset | Laticrete 254 Platinum |
|                     |                                                                                          | Country of Origin   | Spain                  |
| Tile Edges          | Pressed                                                                                  |                     |                        |
| Recommended Grout 1 | Laticrete Permacolor<br>White                                                            |                     |                        |