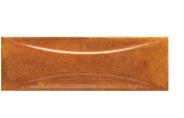

## Modena Curve Red 2.5X8 Ceramic Subway Tile

View Product

| SKU                 | ATMODDECRED258                                                                           | Material            | Ceramic                |
|---------------------|------------------------------------------------------------------------------------------|---------------------|------------------------|
| ltem size           | 2.58x7.9 inch                                                                            | Thickness           | 5/16 inch              |
| Tile Finish         | Glossy                                                                                   | Mounting type       | Loose                  |
| Coverage            | 0.142                                                                                    | Priced By           | sf                     |
| Sold By             | box                                                                                      | Pieces Per Box      | 38                     |
| Sq Ft Per Box       | 5.382                                                                                    | Weight              | 2.7                    |
| Tile Use            | Indoor Walls, Shower<br>Walls, Steam Room, Heat<br>areas up to 150F,<br>Commercial walls | Shade Variation     | V4 (substantial)       |
|                     |                                                                                          | Recommended thinset | Laticrete 254 Platinum |
|                     |                                                                                          | Country of Origin   | Spain                  |
| Tile Edges          | Pressed                                                                                  |                     |                        |
| Recommended Grout 1 | Laticrete Permacolor<br>White                                                            |                     |                        |