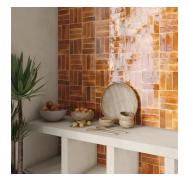

## Modena Curve Red 2.5X8 Ceramic Subway Tile

View Product

| SKU                 | ATMODDECRED258                                                                           | Material            | Ceramic                |
|---------------------|------------------------------------------------------------------------------------------|---------------------|------------------------|
| ltem size           | 2.58x7.9 inch                                                                            | Thickness           | 5/16 inch              |
| Tile Finish         | Glossy                                                                                   | Mounting type       | Loose                  |
| Coverage            | 0.142                                                                                    | Priced By           | sf                     |
| Sold By             | box                                                                                      | Pieces Per Box      | 38                     |
| Sq Ft Per Box       | 5.382                                                                                    | Weight              | 2.7                    |
| Tile Use            | Indoor Walls, Shower<br>Walls, Steam Room, Heat<br>areas up to 150F,<br>Commercial walls | Shade Variation     | V4 (substantial)       |
|                     |                                                                                          | Recommended thinset | Laticrete 254 Platinum |
|                     |                                                                                          | Country of Origin   | Spain                  |
| Tile Edges          | Pressed                                                                                  |                     |                        |
| Recommended Grout 1 | Laticrete Permacolor<br>White                                                            |                     |                        |