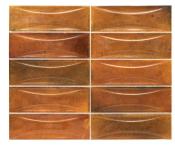

## Modena Curve Red 2.5X8 Ceramic Subway Tile

View Product

| SKU                 | ATMODDECRED258                                                                           | Material            | Ceramic                |
|---------------------|------------------------------------------------------------------------------------------|---------------------|------------------------|
| ltem size           | 2.58x7.9 inch                                                                            | Thickness           | 5/16 inch              |
| Tile Finish         | Glossy                                                                                   | Mounting type       | Loose                  |
| Coverage            | 0.142                                                                                    | Priced By           | sf                     |
| Sold By             | box                                                                                      | Pieces Per Box      | 38                     |
| Sq Ft Per Box       | 5.382                                                                                    | Weight              | 2.7                    |
| Tile Use            | Indoor Walls, Shower<br>Walls, Steam Room, Heat<br>areas up to 150F,<br>Commercial walls | Shade Variation     | V4 (substantial)       |
|                     |                                                                                          | Recommended thinset | Laticrete 254 Platinum |
|                     |                                                                                          | Country of Origin   | Spain                  |
| Tile Edges          | Pressed                                                                                  |                     |                        |
| Recommended Grout 1 | Laticrete Permacolor<br>White                                                            |                     |                        |