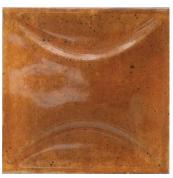

## Modena Curve Red 4x4 Ceramic Tile

## View Product









| SKU                 | ATMODDECRED44                                                                            |
|---------------------|------------------------------------------------------------------------------------------|
| Item size           | 3.94x3.94 inch                                                                           |
| Tile Finish         | Glossy                                                                                   |
| Coverage            | 0.108                                                                                    |
| Sold By             | box                                                                                      |
| Sq Ft Per Box       | 5.382