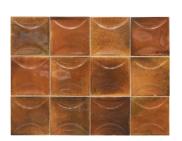

## Modena Curve Red 4x4 Ceramic Tile

| Material            | Ceramic                |
|---------------------|------------------------|
| Thickness           | 5/16 inch              |
| Mounting type       | Loose                  |
| Priced By           | sf                     |
| Pieces Per Box      | 50                     |
| Weight              | 2.7                    |
| Shade Variation     | V4 (substantial)       |
| Recommended thinset | Laticrete 254 Platinum |
| Country of Origin   | Spain                  |
|                     |                        |