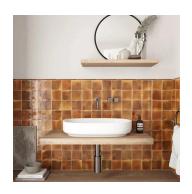

## Modena Curve Red 4x4 Ceramic Tile

## View Product









| SKU                 | ATMODDECRED44                                                                            |
|---------------------|------------------------------------------------------------------------------------------|
| Item size           | 3.94x3.94 inch                                                                           |
| Tile Finish         | Glossy                                                                                   |
| Coverage            | 0.108                                                                                    |
| Sold By             | box                                                                                      |
| Sq Ft Per Box       | 5.382