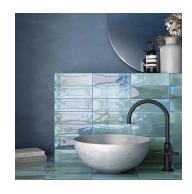

## Modena Curve Sky 2.5X8 Ceramic Subway Tile

## View Product

| SKU                 | ATMODDECSKY258                                                                           |
|---------------------|------------------------------------------------------------------------------------------|
| Item size           | 2.58x7.9 inch                                                                            |
| Tile Finish         | Glossy                                                                                   |
| Coverage            | 0.142                                                                                    |
| Sold By             | box                                                                                      |
| Sq Ft Per Box       | 5.382                                                                                    |
| Tile Use            | Indoor Walls, Shower<br>Walls, Steam Room, Heat<br>areas up to 150F,<br>Commercial walls |
| Tile Edges          | Pressed                                                                                  |
| Recommended Grout 1 | Laticrete Permacolor<br>White                                                            |