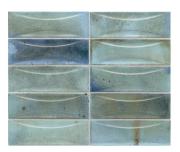

## Modena Curve Sky 2.5X8 Ceramic Subway Tile

## View Product

| SKU                 | ATMODDECSKY258                                                                           |
|---------------------|------------------------------------------------------------------------------------------|
| Item size           | 2.58x7.9 inch                                                                            |
| Tile Finish         | Glossy                                                                                   |
| Coverage            | 0.142                                                                                    |
| Sold By             | box                                                                                      |
| Sq Ft Per Box       | 5.382                                                                                    |
| Tile Use            | Indoor Walls, Shower<br>Walls, Steam Room, Heat<br>areas up to 150F,<br>Commercial walls |
| Tile Edges          | Pressed                                                                                  |
| Recommended Grout 1 | Laticrete Permacolor<br>White                                                            |