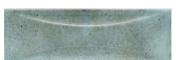

## Modena Curve Sky 2.5X8 Ceramic Subway Tile

## View Product

| SKU                 | ATMODDECSKY258                                                                           |
|---------------------|------------------------------------------------------------------------------------------|
| Item size           | 2.58x7.9 inch                                                                            |
| Tile Finish         | Glossy                                                                                   |
| Coverage            | 0.142                                                                                    |
| Sold By             | box                                                                                      |
| Sq Ft Per Box       | 5.382                                                                                    |
| Tile Use            | Indoor Walls, Shower<br>Walls, Steam Room, Heat<br>areas up to 150F,<br>Commercial walls |
| Tile Edges          | Pressed                                                                                  |
| Recommended Grout 1 | Laticrete Permacolor<br>White                                                            |