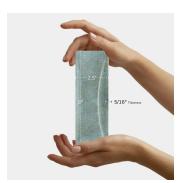

## View Product

| SKU                 | ATMODDECSKY258                                                                           |
|---------------------|------------------------------------------------------------------------------------------|
| Item size           | 2.58x7.9 inch                                                                            |
| Tile Finish         | Glossy                                                                                   |
| Coverage            | 0.142                                                                                    |
| Sold By             | box                                                                                      |
| Sq Ft Per Box       | 5.382                                                                                    |
| Tile Use            | Indoor Walls, Shower<br>Walls, Steam Room, Heat<br>areas up to 150F,<br>Commercial walls |
| Tile Edges          | Pressed                                                                                  |
| Recommended Grout 1 | Laticrete Permacolor<br>White                                                            |

| Material            | Ceramic                |
|---------------------|------------------------|
| Thickness           | 5/16 inch              |
| Mounting type       | Loose                  |
| Priced By           | sf                     |
| Pieces Per Box      | 38                     |
| Weight              | 2.7                    |
| Shade Variation     | V4 (substantial)       |
| Recommended thinset | Laticrete 254 Platinum |
| Country of Origin   | Spain                  |
|                     |                        |