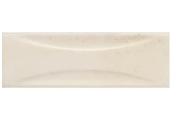

## Modena Curve White 2.5X8 Ceramic Subway Tile

View Product

| SKU                 | ATMODDECWHT258                                                                           |
|---------------------|------------------------------------------------------------------------------------------|
| Item size           | 2.58x7.9 inch                                                                            |
| Tile Finish         | Glossy                                                                                   |
| Coverage            | 0.142                                                                                    |
| Sold By             | box                                                                                      |
| Sq Ft Per Box       | 5.382                                                                                    |
| Tile Use            | Indoor Walls, Shower<br>Walls, Steam Room, Heat<br>areas up to 150F,<br>Commercial walls |
| Tile Edges          | Pressed                                                                                  |
| Recommended Grout 1 | Laticrete Permacolor<br>White                                                            |