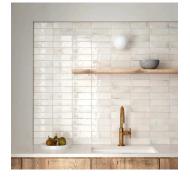

## Modena Curve White 2.5X8 Ceramic Subway Tile

View Product

| SKU                 | ATMODDECWHT258                                                                           |
|---------------------|------------------------------------------------------------------------------------------|
| Item size           | 2.58x7.9 inch                                                                            |
| Tile Finish         | Glossy                                                                                   |
| Coverage            | 0.142                                                                                    |
| Sold By             | box                                                                                      |
| Sq Ft Per Box       | 5.382                                                                                    |
| Tile Use            | Indoor Walls, Shower<br>Walls, Steam Room, Heat<br>areas up to 150F,<br>Commercial walls |
| Tile Edges          | Pressed                                                                                  |
| Recommended Grout 1 | Laticrete Permacolor<br>White                                                            |