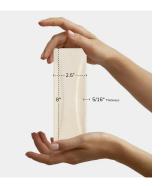

## Modena Curve White 2.5X8 Ceramic Subway Tile

View Product

| SKU                 | ATMODDECWHT258                                                                           |
|---------------------|------------------------------------------------------------------------------------------|
| Item size           | 2.58x7.9 inch                                                                            |
| Tile Finish         | Glossy                                                                                   |
| Coverage            | 0.142                                                                                    |
| Sold By             | box                                                                                      |
| Sq Ft Per Box       | 5.382                                                                                    |
| Tile Use            | Indoor Walls, Shower<br>Walls, Steam Room, Heat<br>areas up to 150F,<br>Commercial walls |
| Tile Edges          | Pressed                                                                                  |
| Recommended Grout 1 | Laticrete Permacolor<br>White                                                            |

| Material            | Ceramic                |
|---------------------|------------------------|
| Thickness           | 5/16 inch              |
| Mounting type       | Loose                  |
| Priced By           | sf                     |
| Pieces Per Box      | 38                     |
| Weight              | 2.7                    |
| Shade Variation     | V4 (substantial)       |
| Recommended thinset | Laticrete 254 Platinum |
| Country of Origin   | Spain                  |