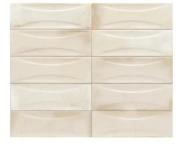

## Modena Curve White 2.5X8 Ceramic Subway Tile

View Product

| SKU                 | ATMODDECWHT258                                                                           |
|---------------------|------------------------------------------------------------------------------------------|
| Item size           | 2.58x7.9 inch                                                                            |
| Tile Finish         | Glossy                                                                                   |
| Coverage            | 0.142                                                                                    |
| Sold By             | box                                                                                      |
| Sq Ft Per Box       | 5.382                                                                                    |
| Tile Use            | Indoor Walls, Shower<br>Walls, Steam Room, Heat<br>areas up to 150F,<br>Commercial walls |
| Tile Edges          | Pressed                                                                                  |
| Recommended Grout 1 | Laticrete Permacolor<br>White                                                            |