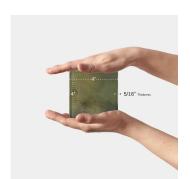

| Material            | Ceramic                |
|---------------------|------------------------|
| Thickness           | 5/16 inch              |
| Mounting type       | Loose                  |
| Priced By           | sf                     |
| Pieces Per Box      | 50                     |
| Weight              | 2.9                    |
| Shade Variation     | V4 (substantial)       |
| Recommended thinset | Laticrete 254 Platinum |
| Country of Origin   | Spain                  |