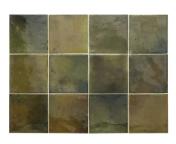

## Modena Olive 4x4 Ceramic Tile

View Product

| SKU                 | ATMODOLV44                                                                                                        |
|---------------------|-------------------------------------------------------------------------------------------------------------------|
| Item size           | 3.94x3.94 inch                                                                                                    |
| Tile Finish         | Glossy                                                                                                            |
| Coverage            | 0.108                                                                                                             |
| Sold By             | box                                                                                                               |
| Sq Ft Per Box       | 5.382                                                                                                             |
| Tile Use            | Indoor Walls, Light traffic<br>floors, Shower Walls,<br>Steam Room, Heat areas<br>up to 150F, Commercial<br>walls |
| Tile Edges          | Pressed                                                                                                           |
| Recommended Grout 1 | Laticrete Permacolor<br>White                                                                                     |