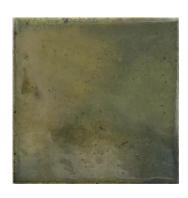

## Modena Olive 4x4 Ceramic Tile

View Product

| SKU                 | ATMODOLV44                                                                                                        |
|---------------------|-------------------------------------------------------------------------------------------------------------------|
| Item size           | 3.94x3.94 inch                                                                                                    |
| Tile Finish         | Glossy                                                                                                            |
| Coverage            | 0.108                                                                                                             |
| Sold By             | box                                                                                                               |
| Sq Ft Per Box       | 5.382                                                                                                             |
| Tile Use            | Indoor Walls, Light traffic<br>floors, Shower Walls,<br>Steam Room, Heat areas<br>up to 150F, Commercial<br>walls |
| Tile Edges          | Pressed                                                                                                           |
| Recommended Grout 1 | Laticrete Permacolor<br>White                                                                                     |