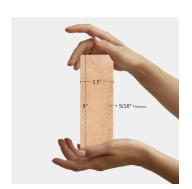

## Modena Pink 2.5X8 Ceramic Subway Tile

View Product

| SKU                 | ATMODPNK258                                                                                                       |
|---------------------|-------------------------------------------------------------------------------------------------------------------|
| Item size           | 2.58x7.9 inch                                                                                                     |
| Tile Finish         | Glossy                                                                                                            |
| Coverage            | 0.142                                                                                                             |
| Sold By             | box                                                                                                               |
| Sq Ft Per Box       | 5.382                                                                                                             |
| Tile Use            | Indoor Walls, Light traffic<br>floors, Shower Walls,<br>Steam Room, Heat areas<br>up to 150F, Commercial<br>walls |
| Tile Edges          | Pressed                                                                                                           |
| Recommended Grout 1 | Laticrete Permacolor<br>White                                                                                     |

| Material            | Ceramic                |
|---------------------|------------------------|
| Thickness           | 5/16 inch              |
| Mounting type       | Loose                  |
| Priced By           | sf                     |
| Pieces Per Box      | 38                     |
| Weight              | 2.9                    |
| Shade Variation     | V4 (substantial)       |
| Recommended thinset | Laticrete 254 Platinum |
| Country of Origin   | Spain                  |