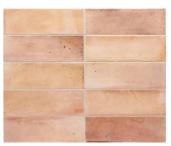

## Modena Pink 2.5X8 Ceramic Subway Tile

View Product

| SKU                 | ATMODPNK258                                                                                                       |
|---------------------|-------------------------------------------------------------------------------------------------------------------|
| Item size           | 2.58x7.9 inch                                                                                                     |
| Tile Finish         | Glossy                                                                                                            |
| Coverage            | 0.142                                                                                                             |
| Sold By             | box                                                                                                               |
| Sq Ft Per Box       | 5.382                                                                                                             |
| Tile Use            | Indoor Walls, Light traffic<br>floors, Shower Walls,<br>Steam Room, Heat areas<br>up to 150F, Commercial<br>walls |
| Tile Edges          | Pressed                                                                                                           |
| Recommended Grout 1 | Laticrete Permacolor<br>White                                                                                     |

| Material            | Ceramic                |
|---------------------|------------------------|
| Thickness           | 5/16 inch              |
| Mounting type       | Loose                  |
| Priced By           | sf                     |
| Pieces Per Box      | 38                     |
| Weight              | 2.9                    |
| Shade Variation     | V4 (substantial)       |
| Recommended thinset | Laticrete 254 Platinum |
| Country of Origin   | Spain                  |