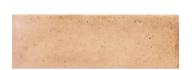

## Modena Pink 2.5X8 Ceramic Subway Tile

View Product

| SKU                 | ATMODPNK258                                                                                                       |
|---------------------|-------------------------------------------------------------------------------------------------------------------|
| Item size           | 2.58x7.9 inch                                                                                                     |
| Tile Finish         | Glossy                                                                                                            |
| Coverage            | 0.142                                                                                                             |
| Sold By             | box                                                                                                               |
| Sq Ft Per Box       | 5.382                                                                                                             |
| Tile Use            | Indoor Walls, Light traffic<br>floors, Shower Walls,<br>Steam Room, Heat areas<br>up to 150F, Commercial<br>walls |
| Tile Edges          | Pressed                                                                                                           |
| Recommended Grout 1 | Laticrete Permacolor<br>White                                                                                     |