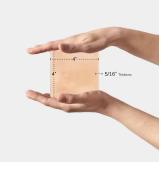

## Modena Pink 4x4 Ceramic Tile

View Product

| SKU                 | ATMODPNK44                                                                                                        | Material            | Ceramic                |
|---------------------|-------------------------------------------------------------------------------------------------------------------|---------------------|------------------------|
| ltem size           | 3.94x3.94 inch                                                                                                    | Thickness           | 5/16 inch              |
| Tile Finish         | Glossy                                                                                                            | Mounting type       | Loose                  |
| Coverage            | 0.108                                                                                                             | Priced By           | sf                     |
| Sold By             | box                                                                                                               | Pieces Per Box      | 50                     |
| Sq Ft Per Box       | 5.382                                                                                                             | Weight              | 2.9                    |
| Tile Use            | Indoor Walls, Light traffic<br>floors, Shower Walls,<br>Steam Room, Heat areas<br>up to 150F, Commercial<br>walls | Shade Variation     | V4 (substantial)       |
|                     |                                                                                                                   | Recommended thinset | Laticrete 254 Platinum |
|                     |                                                                                                                   | Country of Origin   | Spain                  |
| Tile Edges          | Pressed                                                                                                           |                     |                        |
| Recommended Grout 1 | Laticrete Permacolor<br>White                                                                                     |                     |                        |