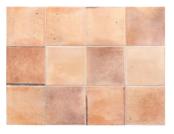

## Modena Pink 4x4 Ceramic Tile

View Product

| SKU                 | ATMODPNK44                                                                                                        | Material            | Ceramic                |
|---------------------|-------------------------------------------------------------------------------------------------------------------|---------------------|------------------------|
| ltem size           | 3.94x3.94 inch                                                                                                    | Thickness           | 5/16 inch              |
| Tile Finish         | Glossy                                                                                                            | Mounting type       | Loose                  |
| Coverage            | 0.108                                                                                                             | Priced By           | sf                     |
| Sold By             | box                                                                                                               | Pieces Per Box      | 50                     |
| Sq Ft Per Box       | 5.382                                                                                                             | Weight              | 2.9                    |
| Tile Use            | Indoor Walls, Light traffic<br>floors, Shower Walls,<br>Steam Room, Heat areas<br>up to 150F, Commercial<br>walls | Shade Variation     | V4 (substantial)       |
|                     |                                                                                                                   | Recommended thinset | Laticrete 254 Platinum |
|                     |                                                                                                                   | Country of Origin   | Spain                  |
| Tile Edges          | Pressed                                                                                                           |                     |                        |
| Recommended Grout 1 | Laticrete Permacolor<br>White                                                                                     |                     |                        |