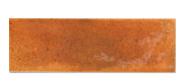

## Modena Red 2.5X8 Ceramic Subway Tile

View Product

| SKU                 | ATMODRED258                                                                                                       | Material            | Ceramic                |
|---------------------|-------------------------------------------------------------------------------------------------------------------|---------------------|------------------------|
| ltem size           | 2.58x7.9 inch                                                                                                     | Thickness           | 5/16 inch              |
| Tile Finish         | Glossy                                                                                                            | Mounting type       | Loose                  |
| Coverage            | 0.142                                                                                                             | Priced By           | sf                     |
| Sold By             | box                                                                                                               | Pieces Per Box      | 38                     |
| Sq Ft Per Box       | 5.382                                                                                                             | Weight              | 2.9                    |
| Tile Use            | Indoor Walls, Light traffic<br>floors, Shower Walls,<br>Steam Room, Heat areas<br>up to 150F, Commercial<br>walls | Shade Variation     | V4 (substantial)       |
|                     |                                                                                                                   | Recommended thinset | Laticrete 254 Platinum |
|                     |                                                                                                                   | Country of Origin   | Spain                  |
| Tile Edges          | Pressed                                                                                                           |                     |                        |
| Recommended Grout 1 | Laticrete Permacolor<br>White                                                                                     |                     |                        |