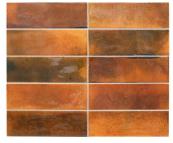

## Modena Red 2.5X8 Ceramic Subway Tile

View Product

| SKU                 | ATMODRED258                                                                                                       | Material            | Ceramic                |
|---------------------|-------------------------------------------------------------------------------------------------------------------|---------------------|------------------------|
| ltem size           | 2.58x7.9 inch                                                                                                     | Thickness           | 5/16 inch              |
| Tile Finish         | Glossy                                                                                                            | Mounting type       | Loose                  |
| Coverage            | 0.142                                                                                                             | Priced By           | sf                     |
| Sold By             | box                                                                                                               | Pieces Per Box      | 38                     |
| Sq Ft Per Box       | 5.382                                                                                                             | Weight              | 2.9                    |
| Tile Use            | Indoor Walls, Light traffic<br>floors, Shower Walls,<br>Steam Room, Heat areas<br>up to 150F, Commercial<br>walls | Shade Variation     | V4 (substantial)       |
|                     |                                                                                                                   | Recommended thinset | Laticrete 254 Platinum |
|                     |                                                                                                                   | Country of Origin   | Spain                  |
| Tile Edges          | Pressed                                                                                                           |                     |                        |
| Recommended Grout 1 | Laticrete Permacolor<br>White                                                                                     |                     |                        |