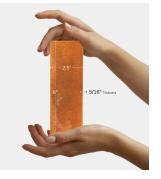

## Modena Red 2.5X8 Ceramic Subway Tile

View Product

| SKU                 | ATMODRED258                                                                                                       | Material            | Ceramic                |
|---------------------|-------------------------------------------------------------------------------------------------------------------|---------------------|------------------------|
| ltem size           | 2.58x7.9 inch                                                                                                     | Thickness           | 5/16 inch              |
| Tile Finish         | Glossy                                                                                                            | Mounting type       | Loose                  |
| Coverage            | 0.142                                                                                                             | Priced By           | sf                     |
| Sold By             | box                                                                                                               | Pieces Per Box      | 38                     |
| Sq Ft Per Box       | 5.382                                                                                                             | Weight              | 2.9                    |
| Tile Use            | Indoor Walls, Light traffic<br>floors, Shower Walls,<br>Steam Room, Heat areas<br>up to 150F, Commercial<br>walls | Shade Variation     | V4 (substantial)       |
|                     |                                                                                                                   | Recommended thinset | Laticrete 254 Platinum |
|                     |                                                                                                                   | Country of Origin   | Spain                  |
| Tile Edges          | Pressed                                                                                                           |                     |                        |
| Recommended Grout 1 | Laticrete Permacolor<br>White                                                                                     |                     |                        |