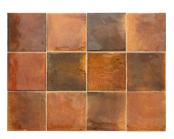

## Modena Red 4x4 Ceramic Tile

View Product

| SKU                 | ATMODRED44                                                                                                        | Material            | Ceramic                |
|---------------------|-------------------------------------------------------------------------------------------------------------------|---------------------|------------------------|
| ltem size           | 3.94x3.94 inch                                                                                                    | Thickness           | 5/16 inch              |
| Tile Finish         | Glossy                                                                                                            | Mounting type       | Loose                  |
| Coverage            | 0.108                                                                                                             | Priced By           | sf                     |
| Sold By             | box                                                                                                               | Pieces Per Box      | 60                     |
| Sq Ft Per Box       | 6.46                                                                                                              | Weight              | 2.9                    |
| Tile Use            | Indoor Walls, Light traffic<br>floors, Shower Walls,<br>Steam Room, Heat areas<br>up to 150F, Commercial<br>walls | Shade Variation     | V4 (substantial)       |
|                     |                                                                                                                   | Recommended thinset | Laticrete 254 Platinum |
|                     |                                                                                                                   | Country of Origin   | Spain                  |
| Tile Edges          | Pressed                                                                                                           |                     |                        |
| Recommended Grout 1 | Laticrete Permacolor<br>White                                                                                     |                     |                        |