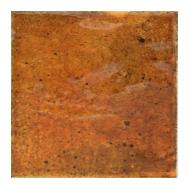

## Modena Red 4x4 Ceramic Tile

View Product

| SKU                 | ATMODRED44                                                                                                        | Material            | Ceramic                |
|---------------------|-------------------------------------------------------------------------------------------------------------------|---------------------|------------------------|
| ltem size           | 3.94x3.94 inch                                                                                                    | Thickness           | 5/16 inch              |
| Tile Finish         | Glossy                                                                                                            | Mounting type       | Loose                  |
| Coverage            | 0.108                                                                                                             | Priced By           | sf                     |
| Sold By             | box                                                                                                               | Pieces Per Box      | 60                     |
| Sq Ft Per Box       | 6.46                                                                                                              | Weight              | 2.9                    |
| Tile Use            | Indoor Walls, Light traffic<br>floors, Shower Walls,<br>Steam Room, Heat areas<br>up to 150F, Commercial<br>walls | Shade Variation     | V4 (substantial)       |
|                     |                                                                                                                   | Recommended thinset | Laticrete 254 Platinum |
|                     |                                                                                                                   | Country of Origin   | Spain                  |
| Tile Edges          | Pressed                                                                                                           |                     |                        |
| Recommended Grout 1 | Laticrete Permacolor<br>White                                                                                     |                     |                        |