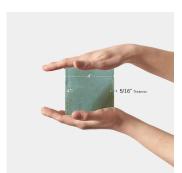

| Material            | Ceramic                |
|---------------------|------------------------|
| Thickness           | 5/16 inch              |
| Mounting type       | Loose                  |
| Priced By           | sf                     |
| Pieces Per Box      | 50                     |
| Weight              | 2.9                    |
| Shade Variation     | V4 (substantial)       |
| Recommended thinset | Laticrete 254 Platinum |
| Country of Origin   | Spain                  |