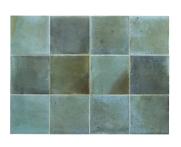

## Modena Sky 4x4 Ceramic Tile

View Product

| SKU                 | ATMODSKY44                                                                                                        |
|---------------------|-------------------------------------------------------------------------------------------------------------------|
| Item size           | 3.94x3.94 inch                                                                                                    |
| Tile Finish         | Glossy                                                                                                            |
| Coverage            | 0.108                                                                                                             |
| Sold By             | box                                                                                                               |
| Sq Ft Per Box       | 5.382                                                                                                             |
| Tile Use            | Indoor Walls, Light traffic<br>floors, Shower Walls,<br>Steam Room, Heat areas<br>up to 150F, Commercial<br>walls |
| Tile Edges          | Pressed                                                                                                           |
| Recommended Grout 1 | Laticrete Permacolor<br>White                                                                                     |