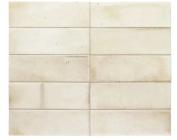

## Modena White 2.5X8 Ceramic Subway Tile

View Product

| SKU                 | ATMODWHT258                                                                                                       | Material            | Ceramic                |
|---------------------|-------------------------------------------------------------------------------------------------------------------|---------------------|------------------------|
| ltem size           | 2.58x7.9 inch                                                                                                     | Thickness           | 5/16 inch              |
| Tile Finish         | Glossy                                                                                                            | Mounting type       | Loose                  |
| Coverage            | 0.142                                                                                                             | Priced By           | sf                     |
| Sold By             | box                                                                                                               | Pieces Per Box      | 38                     |
| Sq Ft Per Box       | 5.382                                                                                                             | Weight              | 2.9                    |
| Tile Use            | Indoor Walls, Light traffic<br>floors, Shower Walls,<br>Steam Room, Heat areas<br>up to 150F, Commercial<br>walls | Shade Variation     | V4 (substantial)       |
|                     |                                                                                                                   | Recommended thinset | Laticrete 254 Platinum |
|                     |                                                                                                                   | Country of Origin   | Spain                  |
| Tile Edges          | Pressed                                                                                                           |                     |                        |
| Recommended Grout 1 | Laticrete Permacolor<br>White                                                                                     |                     |                        |