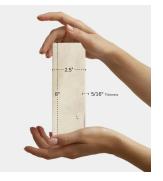

## Modena White 2.5X8 Ceramic Subway Tile

View Product

| SKU                 | ATMODWHT258                                                                                                       | Material            | Ceramic                |
|---------------------|-------------------------------------------------------------------------------------------------------------------|---------------------|------------------------|
| ltem size           | 2.58x7.9 inch                                                                                                     | Thickness           | 5/16 inch              |
| Tile Finish         | Glossy                                                                                                            | Mounting type       | Loose                  |
| Coverage            | 0.142                                                                                                             | Priced By           | sf                     |
| Sold By             | box                                                                                                               | Pieces Per Box      | 38                     |
| Sq Ft Per Box       | 5.382                                                                                                             | Weight              | 2.9                    |
| Tile Use            | Indoor Walls, Light traffic<br>floors, Shower Walls,<br>Steam Room, Heat areas<br>up to 150F, Commercial<br>walls | Shade Variation     | V4 (substantial)       |
|                     |                                                                                                                   | Recommended thinset | Laticrete 254 Platinum |
|                     |                                                                                                                   | Country of Origin   | Spain                  |
| Tile Edges          | Pressed                                                                                                           |                     |                        |
| Recommended Grout 1 | Laticrete Permacolor<br>White                                                                                     |                     |                        |