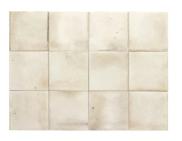

## Modena White 4x4 Ceramic Tile

View Product

| SKU                 | ATMODWHT44                                                                                                        | Material            | Ceramic                |
|---------------------|-------------------------------------------------------------------------------------------------------------------|---------------------|------------------------|
| Item size           | 3.94x3.94 inch                                                                                                    | Thickness           | 5/16 inch              |
| Tile Finish         | Glossy                                                                                                            | Mounting type       | Loose                  |
| Coverage            | 0.108                                                                                                             | Priced By           | sf                     |
| Sold By             | box                                                                                                               | Pieces Per Box      | 50                     |
| Sq Ft Per Box       | 5.382                                                                                                             | Weight              | 2.9                    |
| Tile Use            | Indoor Walls, Light traffic<br>floors, Shower Walls,<br>Steam Room, Heat areas<br>up to 150F, Commercial<br>walls | Shade Variation     | V4 (substantial)       |
|                     |                                                                                                                   | Recommended thinset | Laticrete 254 Platinum |
|                     |                                                                                                                   | Country of Origin   | Spain                  |
| Tile Edges          | Pressed                                                                                                           |                     |                        |
| Recommended Grout 1 | Laticrete Permacolor<br>White                                                                                     |                     |                        |