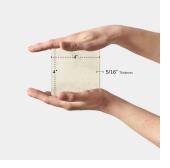

## Modena White 4x4 Ceramic Tile

View Product

| SKU                 | ATMODWHT44                                                                                                        | Material            | Ceramic                |
|---------------------|-------------------------------------------------------------------------------------------------------------------|---------------------|------------------------|
| Item size           | 3.94x3.94 inch                                                                                                    | Thickness           | 5/16 inch              |
| Tile Finish         | Glossy                                                                                                            | Mounting type       | Loose                  |
| Coverage            | 0.108                                                                                                             | Priced By           | sf                     |
| Sold By             | box                                                                                                               | Pieces Per Box      | 50                     |
| Sq Ft Per Box       | 5.382                                                                                                             | Weight              | 2.9                    |
| Tile Use            | Indoor Walls, Light traffic<br>floors, Shower Walls,<br>Steam Room, Heat areas<br>up to 150F, Commercial<br>walls | Shade Variation     | V4 (substantial)       |
|                     |                                                                                                                   | Recommended thinset | Laticrete 254 Platinum |
|                     |                                                                                                                   | Country of Origin   | Spain                  |
| Tile Edges          | Pressed                                                                                                           |                     |                        |
| Recommended Grout 1 | Laticrete Permacolor<br>White                                                                                     |                     |                        |