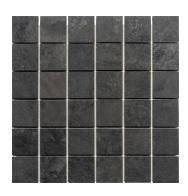

## Slate Dark Gray 2x2 Matte Porcelain Mosaic Tile

View Product

| SKU                 | ATIMPANTMOS                                                                                                                                                                                               |
|---------------------|-----------------------------------------------------------------------------------------------------------------------------------------------------------------------------------------------------------|
| Item size           | 11.81x11.81 inch                                                                                                                                                                                          |
| Tile Finish         | Matte                                                                                                                                                                                                     |
| Coverage            | 0.969                                                                                                                                                                                                     |
| Sold By             | sheet                                                                                                                                                                                                     |
| Sq Ft Per Box       | 10.654                                                                                                                                                                                                    |
| Tile Use            | Outdoors, Indoor Walls,<br>Light traffic floors, High<br>traffic floors, Shower<br>Walls, Shower Floor,<br>Steam Room, Swimming<br>Pool, Heat areas up to<br>150F, Commercial walls,<br>Commercial Floors |
| Tile Edges          | Rectified                                                                                                                                                                                                 |
| Recommended Grout 1 | Laticrete Permacolor<br>White                                                                                                                                                                             |