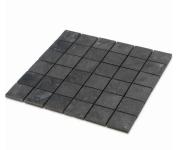

## Slate Dark Gray 2x2 Matte Porcelain Mosaic Tile

View Product

| SKU                 | ATIMPANTMOS                                                                                                                                                                                               |
|---------------------|-----------------------------------------------------------------------------------------------------------------------------------------------------------------------------------------------------------|
| Item size           | 11.81x11.81 inch                                                                                                                                                                                          |
| Tile Finish         | Matte                                                                                                                                                                                                     |
| Coverage            | 0.969                                                                                                                                                                                                     |
| Sold By             | sheet                                                                                                                                                                                                     |
| Sq Ft Per Box       | 10.654                                                                                                                                                                                                    |
| Tile Use            | Outdoors, Indoor Walls,<br>Light traffic floors, High<br>traffic floors, Shower<br>Walls, Shower Floor,<br>Steam Room, Swimming<br>Pool, Heat areas up to<br>150F, Commercial walls,<br>Commercial Floors |
| Tile Edges          | Rectified                                                                                                                                                                                                 |
| Recommended Grout 1 | Laticrete Permacolor<br>White                                                                                                                                                                             |