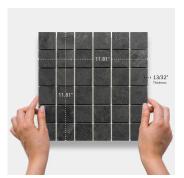

## Slate Dark Gray 2x2 Matte Porcelain Mosaic Tile

View Product

| SKU                 | ATIMPANTMOS                                                                                                                                                                                               |
|---------------------|-----------------------------------------------------------------------------------------------------------------------------------------------------------------------------------------------------------|
| Item size           | 11.81x11.81 inch                                                                                                                                                                                          |
| Tile Finish         | Matte                                                                                                                                                                                                     |
| Coverage            | 0.969                                                                                                                                                                                                     |
| Sold By             | sheet                                                                                                                                                                                                     |
| Sq Ft Per Box       | 10.654                                                                                                                                                                                                    |
| Tile Use            | Outdoors, Indoor Walls,<br>Light traffic floors, High<br>traffic floors, Shower<br>Walls, Shower Floor,<br>Steam Room, Swimming<br>Pool, Heat areas up to<br>150F, Commercial walls,<br>Commercial Floors |
| Tile Edges          | Rectified                                                                                                                                                                                                 |
| Recommended Grout 1 | Laticrete Permacolor<br>White                                                                                                                                                                             |

| Material            | Porcelain              |
|---------------------|------------------------|
| Thickness           | 13/32 inch             |
| Mounting type       | Mesh Mounted           |
| Priced By           | sheet                  |
| Pieces Per Box      | 11                     |
| Weight              | 4.7                    |
| Shade Variation     | V3 (moderate)          |
| Recommended thinset | Laticrete 254 Platinum |
| Country of Origin   | Spain                  |