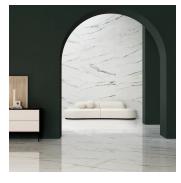

## Calacatta Green 24x48 Polished Porcelain Tile

View Product

| SKU                 | ATIMPCALGRN2448        |
|---------------------|------------------------|
| Item size           | 47.25x23.6 inch        |
| Tile Finish         | Polished               |
| Coverage            | 7.750                  |
| Sold By             | box                    |
| Sq Ft Per Box       | 15.5                   |
| Shade Variation     | V3 (moderate)          |
| Recommended thinset | Laticrete 254 Platinum |
| Country of Origin   | Spain                  |