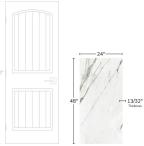

## Calacatta Green 24x48 Polished Porcelain Tile

View Product

| SKU                 | ATIMPCALGRN2448        |
|---------------------|------------------------|
| Item size           | 47.25x23.6 inch        |
| Tile Finish         | Polished               |
| Coverage            | 7.750                  |
| Sold By             | box                    |
| Sq Ft Per Box       | 15.5                   |
| Shade Variation     | V3 (moderate)          |
| Recommended thinset | Laticrete 254 Platinum |
| Country of Origin   | Spain                  |

| Material            | Porcelain                                                                                                                                                                 |
|---------------------|---------------------------------------------------------------------------------------------------------------------------------------------------------------------------|
| Thickness           | 13/32 inch                                                                                                                                                                |
| Mounting type       | Loose                                                                                                                                                                     |
| Priced By           | sf                                                                                                                                                                        |
| Pieces Per Box      | 2                                                                                                                                                                         |
| Tile Use            | Outdoors, Indoor Walls,<br>Light traffic floors, High<br>traffic floors, Shower<br>Walls, Steam Room, Heat<br>areas up to 150F,<br>Commercial walls,<br>Commercial Floors |
| Tile Edges          | Rectified                                                                                                                                                                 |
| Recommended Grout 1 | Laticrete Permacolor                                                                                                                                                      |