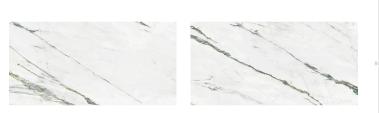

## Calacatta Green 24x48 Polished Porcelain Tile

View Product

| SKU                 | ATIMPCALGRN2448        |
|---------------------|------------------------|
| Item size           | 47.25x23.6 inch        |
| Tile Finish         | Polished               |
| Coverage            | 7.750                  |
| Sold By             | box                    |
| Sq Ft Per Box       | 15.5                   |
| Shade Variation     | V3 (moderate)          |
| Recommended thinset | Laticrete 254 Platinum |
| Country of Origin   | Spain                  |

| Material            | Porcelain                                                                                                                                                                 |
|---------------------|---------------------------------------------------------------------------------------------------------------------------------------------------------------------------|
| Thickness           | 13/32 inch                                                                                                                                                                |
| Mounting type       | Loose                                                                                                                                                                     |
| Priced By           | sf                                                                                                                                                                        |
| Pieces Per Box      | 2                                                                                                                                                                         |
| Tile Use            | Outdoors, Indoor Walls,<br>Light traffic floors, High<br>traffic floors, Shower<br>Walls, Steam Room, Heat<br>areas up to 150F,<br>Commercial walls,<br>Commercial Floors |
| Tile Edges          | Rectified                                                                                                                                                                 |
| Recommended Grout 1 | Laticrete Permacolor                                                                                                                                                      |