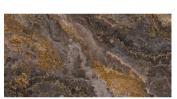

## Travertine Brown 24x48 Polished Porcelain Tile

View Product

| SKU                 | ATIMPCLA2448                                                                                                                                                              |
|---------------------|---------------------------------------------------------------------------------------------------------------------------------------------------------------------------|
| Item size           | 23.7x47.25 inch                                                                                                                                                           |
| Tile Finish         | Polished                                                                                                                                                                  |
| Coverage            | 7.777                                                                                                                                                                     |
| Sold By             | box                                                                                                                                                                       |
| Sq Ft Per Box       | 15.553                                                                                                                                                                    |
| Tile Use            | Outdoors, Indoor Walls,<br>Light traffic floors, High<br>traffic floors, Shower<br>Walls, Steam Room, Heat<br>areas up to 150F,<br>Commercial walls,<br>Commercial Floors |
| Tile Edges          | Rectified                                                                                                                                                                 |
| Recommended Grout 1 | Laticrete Permacolor<br>White                                                                                                                                             |