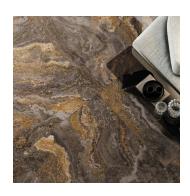

## Travertine Brown 24x48 Polished Porcelain Tile

View Product

| SKU                 | ATIMPCLA2448                                                                                                                                                              |
|---------------------|---------------------------------------------------------------------------------------------------------------------------------------------------------------------------|
| Item size           | 23.7x47.25 inch                                                                                                                                                           |
| Tile Finish         | Polished                                                                                                                                                                  |
| Coverage            | 7.777                                                                                                                                                                     |
| Sold By             | box                                                                                                                                                                       |
| Sq Ft Per Box       | 15.553                                                                                                                                                                    |
| Tile Use            | Outdoors, Indoor Walls,<br>Light traffic floors, High<br>traffic floors, Shower<br>Walls, Steam Room, Heat<br>areas up to 150F,<br>Commercial walls,<br>Commercial Floors |
| Tile Edges          | Rectified                                                                                                                                                                 |
| Recommended Grout 1 | Laticrete Permacolor<br>White                                                                                                                                             |