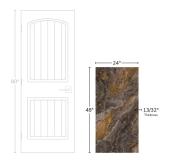

## Travertine Brown 24x48 Polished Porcelain Tile

View Product

| SKU                 | ATIMPCLA2448                                                                                                                                                              |
|---------------------|---------------------------------------------------------------------------------------------------------------------------------------------------------------------------|
| Item size           | 23.7x47.25 inch                                                                                                                                                           |
| Tile Finish         | Polished                                                                                                                                                                  |
| Coverage            | 7.777                                                                                                                                                                     |
| Sold By             | box                                                                                                                                                                       |
| Sq Ft Per Box       | 15.553                                                                                                                                                                    |
| Tile Use            | Outdoors, Indoor Walls,<br>Light traffic floors, High<br>traffic floors, Shower<br>Walls, Steam Room, Heat<br>areas up to 150F,<br>Commercial walls,<br>Commercial Floors |
| Tile Edges          | Rectified                                                                                                                                                                 |
| Recommended Grout 1 | Laticrete Permacolor<br>White                                                                                                                                             |

| Material            | Porcelain              |
|---------------------|------------------------|
| Thickness           | 13/32 inch             |
| Mounting type       | Loose                  |
| Priced By           | sf                     |
| Pieces Per Box      | 2                      |
| Weight              | 5.015                  |
| Shade Variation     | V3 (moderate)          |
| Recommended thinset | Laticrete 254 Platinum |
| Country of Origin   | Spain                  |
|                     |                        |