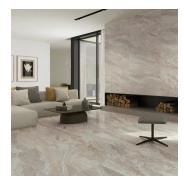

## Earth Gray 12x24 Matte Porcelain Tile

## View Product









| SKU                 | ATIMPEARNAT1224                                                                                                                                                           |
|---------------------|---------------------------------------------------------------------------------------------------------------------------------------------------------------------------|
| ltem size           | 11.81x23.62 inch                                                                                                                                                          |
| Tile Finish         | Matte                                                                                                                                                                     |
| Covera