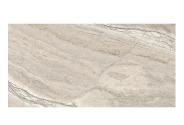

## Earth Gray 12x24 Matte Porcelain Tile

## View Product









| SKU                 | ATIMPEARNAT1224                                                                                                                                                           |
|---------------------|---------------------------------------------------------------------------------------------------------------------------------------------------------------------------|
| ltem size           | 11.81x23.62 inch                                                                                                                                                          |
| Tile Finish         | Matte                                                                                                                                                                     |
| Coverage