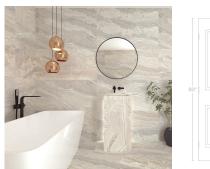

## Earth Gray 12x24 Matte Porcelain Tile

## View Product









| SKU                 | ATIMPEARNAT1224                                                                                                                                                           |
|---------------------|---------------------------------------------------------------------------------------------------------------------------------------------------------------------------|
| ltem size           | 11.81x23.62 inch                                                                                                                                                          |
| Tile Finish         | Matte                                                                                                                                                                     |
| Coverage