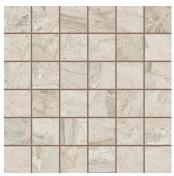

## Earth Gray 2x2 Matte Porcelain Mosaic Tile

View Product

| SKU                 | ATIMPEARNATMOS                                                                                                                                                                                            |
|---------------------|-----------------------------------------------------------------------------------------------------------------------------------------------------------------------------------------------------------|
| Item size           | 11.81x11.81 inch                                                                                                                                                                                          |
| Tile Finish         | Matte                                                                                                                                                                                                     |
| Coverage            | 0.968                                                                                                                                                                                                     |
| Sold By             | sheet                                                                                                                                                                                                     |
| Sq Ft Per Box       | 5.81                                                                                                                                                                                                      |
| Tile Use            | Outdoors, Indoor Walls,<br>Light traffic floors, High<br>traffic floors, Shower<br>Walls, Shower Floor,<br>Steam Room, Swimming<br>Pool, Heat areas up to<br>150F, Commercial walls,<br>Commercial Floors |
| Tile Edges          | Rectified                                                                                                                                                                                                 |
| Recommended Grout 1 | Laticrete Permacolor<br>White                                                                                                                                                                             |

| Material            | Porcelain              |
|---------------------|------------------------|
| Thickness           | 3/8 inch               |
| Mounting type       | Mesh Mounted           |
| Priced By           | sheet                  |
| Pieces Per Box      | 6                      |
| Weight              | 3.97                   |
| Shade Variation     | V3 (moderate)          |
| Recommended thinset | Laticrete 254 Platinum |
| Country of Origin   | Spain                  |