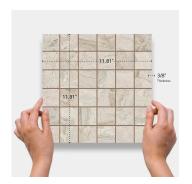

## Earth Gray 2x2 Matte Porcelain Mosaic Tile

View Product

| SKU                 | ATIMPEARNATMOS                                                                                                                                                                                            |
|---------------------|-----------------------------------------------------------------------------------------------------------------------------------------------------------------------------------------------------------|
| Item size           | 11.81x11.81 inch                                                                                                                                                                                          |
| Tile Finish         | Matte                                                                                                                                                                                                     |
| Coverage            | 0.968                                                                                                                                                                                                     |
| Sold By             | sheet                                                                                                                                                                                                     |
| Sq Ft Per Box       | 5.81                                                                                                                                                                                                      |
| Tile Use            | Outdoors, Indoor Walls,<br>Light traffic floors, High<br>traffic floors, Shower<br>Walls, Shower Floor,<br>Steam Room, Swimming<br>Pool, Heat areas up to<br>150F, Commercial walls,<br>Commercial Floors |
| Tile Edges          | Rectified                                                                                                                                                                                                 |
| Recommended Grout 1 | Laticrete Permacolor<br>White                                                                                                                                                                             |

| Material            | Porcelain              |
|---------------------|------------------------|
| Thickness           | 3/8 inch               |
| Mounting type       | Mesh Mounted           |
| Priced By           | sheet                  |
| Pieces Per Box      | 6                      |
| Weight              | 3.97                   |
| Shade Variation     | V3 (moderate)          |
| Recommended thinset | Laticrete 254 Platinum |
| Country of Origin   | Spain                  |