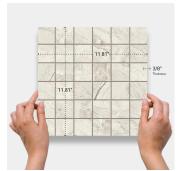

## Earth White 2x2 Matte Porcelain Mosaic Tile

View Product

| SKU                 | ATIMPEARWHTMOS                                                                                                                                                                                            |
|---------------------|-----------------------------------------------------------------------------------------------------------------------------------------------------------------------------------------------------------|
| Item size           | 11.81x11.81 inch                                                                                                                                                                                          |
| Tile Finish         | Matte                                                                                                                                                                                                     |
| Coverage            | 0.968                                                                                                                                                                                                     |
| Sold By             | sheet                                                                                                                                                                                                     |
| Sq Ft Per Box       | 5.81                                                                                                                                                                                                      |
| Tile Use            | Outdoors, Indoor Walls,<br>Light traffic floors, High<br>traffic floors, Shower<br>Walls, Shower Floor,<br>Steam Room, Swimming<br>Pool, Heat areas up to<br>150F, Commercial walls,<br>Commercial Floors |
| Tile Edges          | Rectified                                                                                                                                                                                                 |
| Recommended Grout 1 | Laticrete Permacolor<br>White                                                                                                                                                                             |

| Material            | Porcelain              |
|---------------------|------------------------|
| Thickness           | 3/8 inch               |
| Mounting type       | Mesh Mounted           |
| Priced By           | sheet                  |
| Pieces Per Box      | 6                      |
| Weight              | 3.967                  |
| Shade Variation     | V3 (moderate)          |
| Recommended thinset | Laticrete 254 Platinum |
| Country of Origin   | Spain                  |
|                     |                        |