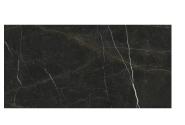

## Black & Gold 24x48 Polished Porcelain Tile

View Product

| SKU                 | ATIMPGLDNER2448                                                                                                                                                           |
|---------------------|---------------------------------------------------------------------------------------------------------------------------------------------------------------------------|
| Item size           | 23.7x47.25 inch                                                                                                                                                           |
| Tile Finish         | Polished                                                                                                                                                                  |
| Coverage            | 7.777                                                                                                                                                                     |
| Sold By             | box                                                                                                                                                                       |
| Sq Ft Per Box       | 15.553                                                                                                                                                                    |
| Tile Use            | Outdoors, Indoor Walls,<br>Light traffic floors, High<br>traffic floors, Shower<br>Walls, Steam Room, Heat<br>areas up to 150F,<br>Commercial walls,<br>Commercial Floors |
| Tile Edges          | Rectified                                                                                                                                                                 |
| Recommended Grout 1 | Laticrete Permacolor<br>White                                                                                                                                             |