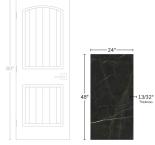

## Black & Gold 24x48 Polished Porcelain Tile

View Product

| SKU                 | ATIMPGLDNER2448                                                                                                                                                           |
|---------------------|---------------------------------------------------------------------------------------------------------------------------------------------------------------------------|
| Item size           | 23.7x47.25 inch                                                                                                                                                           |
| Tile Finish         | Polished                                                                                                                                                                  |
| Coverage            | 7.777                                                                                                                                                                     |
| Sold By             | box                                                                                                                                                                       |
| Sq Ft Per Box       | 15.553                                                                                                                                                                    |
| Tile Use            | Outdoors, Indoor Walls,<br>Light traffic floors, High<br>traffic floors, Shower<br>Walls, Steam Room, Heat<br>areas up to 150F,<br>Commercial walls,<br>Commercial Floors |
| Tile Edges          | Rectified                                                                                                                                                                 |
| Recommended Grout 1 | Laticrete Permacolor<br>White                                                                                                                                             |

| Material            | Porcelain              |
|---------------------|------------------------|
| Thickness           | 13/32 inch             |
| Mounting type       | Loose                  |
| Priced By           | sf                     |
| Pieces Per Box      | 2                      |
| Weight              | 5.015                  |
| Shade Variation     | V2 (slight)            |
| Recommended thinset | Laticrete 254 Platinum |
| Country of Origin   | Spain                  |