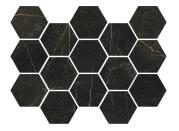

## Black & Gold Hexagon Polished Porcelain Mosaic Tile

View Product

| SKU               | ATIMPGLDNERHEX | Material      | Porcelain                                                                                                                                                                               |
|-------------------|----------------|---------------|-----------------------------------------------------------------------------------------------------------------------------------------------------------------------------------------|
| Thickness         | 13/32 inch     | Tile Finish   | Polished                                                                                                                                                                                |
| Mounting type     | Mesh Mounted   | Coverage      | 0.788                                                                                                                                                                                   |
| Priced By         | sheet          | Sold By       | sheet                                                                                                                                                                                   |
| Pieces Per Box    | 9              | Sq Ft Per Box | 7.088                                                                                                                                                                                   |
| Weight            | 4.7            | Tile Use      | Outdoors, Indoor Walls,<br>Light traffic floors, High<br>traffic floors, Shower<br>Walls, Shower Floor,<br>Steam Room, Heat areas<br>up to 150F, Commercial<br>walls, Commercial Floors |
| Shade Variation   | V2 (slight)    |               |                                                                                                                                                                                         |
| Country of Origin | Spain          |               |                                                                                                                                                                                         |