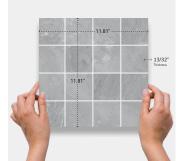

## Slate Gray 2x2 Matte Porcelain Mosaic Tile

| SKU                 | ATIMPGREMOS                                                                                                                                                                                               |
|---------------------|-----------------------------------------------------------------------------------------------------------------------------------------------------------------------------------------------------------|
| Item size           | 11.81x11.81 inch                                                                                                                                                                                          |
| Tile Finish         | Matte                                                                                                                                                                                                     |
| Coverage            | 0.969                                                                                                                                                                                                     |
| Sold By             | sheet                                                                                                                                                                                                     |
| Sq Ft Per Box       | 10.654                                                                                                                                                                                                    |
| Tile Use            | Outdoors, Indoor Walls,<br>Light traffic floors, High<br>traffic floors, Shower<br>Walls, Shower Floor,<br>Steam Room, Swimming<br>Pool, Heat areas up to<br>150F, Commercial walls,<br>Commercial Floors |
| Tile Edges          | Rectified                                                                                                                                                                                                 |
| Recommended Grout 1 | Laticrete Permacolor<br>White                                                                                                                                                                             |

| Material            | Colour Body Porcelain  |
|---------------------|------------------------|
| Thickness           | 13/32 inch             |
| Mounting type       | Mesh Mounted           |
| Priced By           | sheet                  |
| Pieces Per Box      | 11                     |
| Weight              | 4.7                    |
| Shade Variation     | V3 (moderate)          |
| Recommended thinset | Laticrete 254 Platinum |
| Country of Origin   | Spain                  |