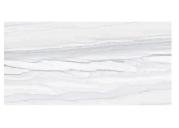

## Iceland 24x48 Polished Porcelain Tile

View Product

| SKU                 | ATIMPICE2448                                                                                                                                                              |
|---------------------|---------------------------------------------------------------------------------------------------------------------------------------------------------------------------|
| ltem size           | 23.7x47.25 inch                                                                                                                                                           |
| Tile Finish         | Polished                                                                                                                                                                  |
| Coverage            | 7.777                                                                                                                                                                     |
| Sold By             | box                                                                                                                                                                       |
| Sq Ft Per Box       | 15.553                                                                                                                                                                    |
| Tile Use            | Outdoors, Indoor Walls,<br>Light traffic floors, High<br>traffic floors, Shower<br>Walls, Steam Room, Heat<br>areas up to 150F,<br>Commercial walls,<br>Commercial Floors |
| Tile Edges          | Rectified                                                                                                                                                                 |
| Recommended Grout 1 | Laticrete Permacolor<br>White                                                                                                                                             |