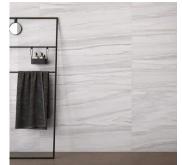

## Iceland 24x48 Polished Porcelain Tile

View Product

| SKU                 | ATIMPICE2448                                                                                                                                                              |
|---------------------|---------------------------------------------------------------------------------------------------------------------------------------------------------------------------|
| ltem size           | 23.7x47.25 inch                                                                                                                                                           |
| Tile Finish         | Polished                                                                                                                                                                  |
| Coverage            | 7.777                                                                                                                                                                     |
| Sold By             | box                                                                                                                                                                       |
| Sq Ft Per Box       | 15.553                                                                                                                                                                    |
| Tile Use            | Outdoors, Indoor Walls,<br>Light traffic floors, High<br>traffic floors, Shower<br>Walls, Steam Room, Heat<br>areas up to 150F,<br>Commercial walls,<br>Commercial Floors |
| Tile Edges          | Rectified                                                                                                                                                                 |
| Recommended Grout 1 | Laticrete Permacolor<br>White                                                                                                                                             |