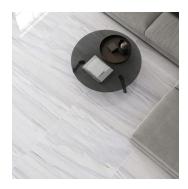

## Iceland 24x48 Polished Porcelain Tile

View Product

| SKU                 | ATIMPICE2448                                                                                                                                                              |
|---------------------|---------------------------------------------------------------------------------------------------------------------------------------------------------------------------|
| ltem size           | 23.7x47.25 inch                                                                                                                                                           |
| Tile Finish         | Polished                                                                                                                                                                  |
| Coverage            | 7.777                                                                                                                                                                     |
| Sold By             | box                                                                                                                                                                       |
| Sq Ft Per Box       | 15.553                                                                                                                                                                    |
| Tile Use            | Outdoors, Indoor Walls,<br>Light traffic floors, High<br>traffic floors, Shower<br>Walls, Steam Room, Heat<br>areas up to 150F,<br>Commercial walls,<br>Commercial Floors |
| Tile Edges          | Rectified                                                                                                                                                                 |
| Recommended Grout 1 | Laticrete Permacolor<br>White                                                                                                                                             |