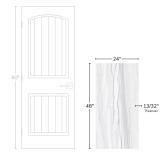

## Iceland 24x48 Polished Porcelain Tile

View Product

| SKU                 | ATIMPICE2448                                                                                                                                                              |
|---------------------|---------------------------------------------------------------------------------------------------------------------------------------------------------------------------|
| ltem size           | 23.7x47.25 inch                                                                                                                                                           |
| Tile Finish         | Polished                                                                                                                                                                  |
| Coverage            | 7.777                                                                                                                                                                     |
| Sold By             | box                                                                                                                                                                       |
| Sq Ft Per Box       | 15.553                                                                                                                                                                    |
| Tile Use            | Outdoors, Indoor Walls,<br>Light traffic floors, High<br>traffic floors, Shower<br>Walls, Steam Room, Heat<br>areas up to 150F,<br>Commercial walls,<br>Commercial Floors |
| Tile Edges          | Rectified                                                                                                                                                                 |
| Recommended Grout 1 | Laticrete Permacolor<br>White                                                                                                                                             |

| Material            | Porcelain              |
|---------------------|------------------------|
| Thickness           | 13/32 inch             |
| Mounting type       | Loose                  |
| Priced By           | sf                     |
| Pieces Per Box      | 2                      |
| Weight              | 5.015                  |
| Shade Variation     | V3 (moderate)          |
| Recommended thinset | Laticrete 254 Platinum |
| Country of Origin   | Spain                  |