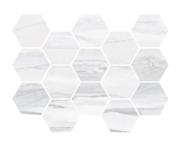

## Iceland Hexagon Polished Porcelain Mosaic Tile

View Product

| SKU               | ATIMPICEHEX   |
|-------------------|---------------|
| Thickness         | 13/32 inch    |
| Mounting type     | Mesh Mounted  |
| Priced By         | sheet         |
| Pieces Per Box    | 9             |
| Weight            | 4.7           |
| Shade Variation   | V3 (moderate) |
| Country of Origin | Spain         |

| Material      | Porcelain                                                                                                                                                                               |
|---------------|-----------------------------------------------------------------------------------------------------------------------------------------------------------------------------------------|
| Tile Finish   | Polished                                                                                                                                                                                |
| Coverage      | 0.788                                                                                                                                                                                   |
| Sold By       | sheet                                                                                                                                                                                   |
| Sq Ft Per Box | 7.088                                                                                                                                                                                   |
| Tile Use      | Outdoors, Indoor Walls,<br>Light traffic floors, High<br>traffic floors, Shower<br>Walls, Shower Floor,<br>Steam Room, Heat areas<br>up to 150F, Commercial<br>walls, Commercial Floors |
|               |                                                                                                                                                                                         |