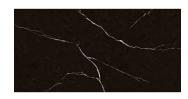

## Black 24x48 Polished Nero Marquina Look Porcelain Tile

View Product

| SKU                 | ATIMPMETBLK2448                                                                                                                                                           |
|---------------------|---------------------------------------------------------------------------------------------------------------------------------------------------------------------------|
| Item size           | 23.62x47.25 inch                                                                                                                                                          |
| Tile Finish         | Polished                                                                                                                                                                  |
| Coverage            | 7.777                                                                                                                                                                     |
| Sold By             | box                                                                                                                                                                       |
| Sq Ft Per Box       | 15.553                                                                                                                                                                    |
| Tile Use            | Outdoors, Indoor Walls,<br>Light traffic floors, High<br>traffic floors, Shower<br>Walls, Steam Room, Heat<br>areas up to 150F,<br>Commercial walls,<br>Commercial Floors |
| Tile Edges          | Rectified                                                                                                                                                                 |
| Recommended Grout 1 | Laticrete Permacolor<br>Raven Black                                                                                                                                       |