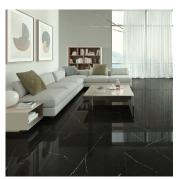

## Black 24x48 Polished Nero Marquina Look Porcelain Tile

View Product

| SKU                 | ATIMPMETBLK2448                                                                                                                                                           |
|---------------------|---------------------------------------------------------------------------------------------------------------------------------------------------------------------------|
| Item size           | 23.62x47.25 inch                                                                                                                                                          |
| Tile Finish         | Polished                                                                                                                                                                  |
| Coverage            | 7.777                                                                                                                                                                     |
| Sold By             | box                                                                                                                                                                       |
| Sq Ft Per Box       | 15.553                                                                                                                                                                    |
| Tile Use            | Outdoors, Indoor Walls,<br>Light traffic floors, High<br>traffic floors, Shower<br>Walls, Steam Room, Heat<br>areas up to 150F,<br>Commercial walls,<br>Commercial Floors |
| Tile Edges          | Rectified                                                                                                                                                                 |
| Recommended Grout 1 | Laticrete Permacolor<br>Raven Black                                                                                                                                       |