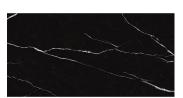

## Black 24x48 Polished Nero Marquina Look Porcelain Tile

View Product

| SKU                 | ATIMPMETBLK2448                                                                                                                                                           |
|---------------------|---------------------------------------------------------------------------------------------------------------------------------------------------------------------------|
| Item size           | 23.62x47.25 inch                                                                                                                                                          |
| Tile Finish         | Polished                                                                                                                                                                  |
| Coverage            | 7.777                                                                                                                                                                     |
| Sold By             | box                                                                                                                                                                       |
| Sq Ft Per Box       | 15.553                                                                                                                                                                    |
| Tile Use            | Outdoors, Indoor Walls,<br>Light traffic floors, High<br>traffic floors, Shower<br>Walls, Steam Room, Heat<br>areas up to 150F,<br>Commercial walls,<br>Commercial Floors |
| Tile Edges          | Rectified                                                                                                                                                                 |
| Recommended Grout 1 | Laticrete Permacolor<br>Raven Black                                                                                                                                       |