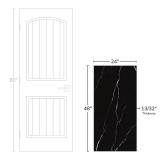

## Black 24x48 Polished Nero Marquina Look Porcelain Tile

View Product

| SKU                 | ATIMPMETBLK2448                                                                                                                                                           |
|---------------------|---------------------------------------------------------------------------------------------------------------------------------------------------------------------------|
| Item size           | 23.62x47.25 inch                                                                                                                                                          |
| Tile Finish         | Polished                                                                                                                                                                  |
| Coverage            | 7.777                                                                                                                                                                     |
| Sold By             | box                                                                                                                                                                       |
| Sq Ft Per Box       | 15.553                                                                                                                                                                    |
| Tile Use            | Outdoors, Indoor Walls,<br>Light traffic floors, High<br>traffic floors, Shower<br>Walls, Steam Room, Heat<br>areas up to 150F,<br>Commercial walls,<br>Commercial Floors |
| Tile Edges          | Rectified                                                                                                                                                                 |
| Recommended Grout 1 | Laticrete Permacolor<br>Raven Black                                                                                                                                       |

| Material            | Porcelain              |
|---------------------|------------------------|
| Thickness           | 13/32 inch             |
| Mounting type       | Loose                  |
| Priced By           | sf                     |
| Pieces Per Box      | 2                      |
| Weight              | 4.93                   |
| Shade Variation     | V3 (moderate)          |
| Recommended thinset | Laticrete 254 Platinum |
| Country of Origin   | Spain                  |