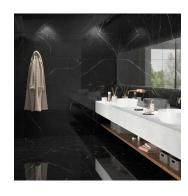

## Black 24x48 Polished Nero Marquina Look Porcelain Tile

View Product

| SKU                 | ATIMPMETBLK2448                                                                                                                                                           |
|---------------------|---------------------------------------------------------------------------------------------------------------------------------------------------------------------------|
| Item size           | 23.62x47.25 inch                                                                                                                                                          |
| Tile Finish         | Polished                                                                                                                                                                  |
| Coverage            | 7.777                                                                                                                                                                     |
| Sold By             | box                                                                                                                                                                       |
| Sq Ft Per Box       | 15.553                                                                                                                                                                    |
| Tile Use            | Outdoors, Indoor Walls,<br>Light traffic floors, High<br>traffic floors, Shower<br>Walls, Steam Room, Heat<br>areas up to 150F,<br>Commercial walls,<br>Commercial Floors |
| Tile Edges          | Rectified                                                                                                                                                                 |
| Recommended Grout 1 | Laticrete Permacolor<br>Raven Black                                                                                                                                       |