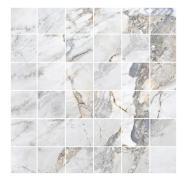

## Matarazzo 2x2 Polished Porcelain Mosaic Tile

View Product

| SKU                 | ATIMPMTZMOS            |
|---------------------|------------------------|
| Item size           | 11.81x11.81 inch       |
| Tile Finish         | Polished               |
| Coverage            | 0.969                  |
| Sold By             | sheet                  |
| Sq Ft Per Box       | 10.654                 |
| Shade Variation     | V3 (moderate)          |
| Recommended thinset | Laticrete 254 Platinum |
| Country of Origin   | Spain                  |