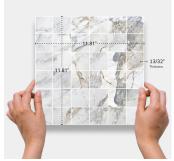

## Matarazzo 2x2 Polished Porcelain Mosaic Tile

View Product

| SKU                 | ATIMPMTZMOS            |
|---------------------|------------------------|
| Item size           | 11.81x11.81 inch       |
| Tile Finish         | Polished               |
| Coverage            | 0.969                  |
| Sold By             | sheet                  |
| Sq Ft Per Box       | 10.654                 |
| Shade Variation     | V3 (moderate)          |
| Recommended thinset | Laticrete 254 Platinum |
| Country of Origin   | Spain                  |

| Material            | Porcelain                                                                                                                                                                               |
|---------------------|-----------------------------------------------------------------------------------------------------------------------------------------------------------------------------------------|
| Thickness           | 13/32 inch                                                                                                                                                                              |
| Mounting type       | Mesh                                                                                                                                                                                    |
| Priced By           | sheet                                                                                                                                                                                   |
| Pieces Per Box      | 11                                                                                                                                                                                      |
| Tile Use            | Outdoors, Indoor Walls,<br>Light traffic floors, High<br>traffic floors, Shower<br>Walls, Shower Floor,<br>Steam Room, Heat areas<br>up to 150F, Commercial<br>walls, Commercial Floors |
| Tile Edges          | Rectified                                                                                                                                                                               |
| Recommended Grout 1 | Laticrete Permacolor                                                                                                                                                                    |