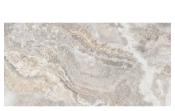

## Grey & Brown 24x48 Polished Porcelain Tile

View Product

| SKU                 | ATIMPRIDWHT2448                                                                                                                                                                         |
|---------------------|-----------------------------------------------------------------------------------------------------------------------------------------------------------------------------------------|
| Item size           | 23.7x47.25 inch                                                                                                                                                                         |
| Tile Finish         | Polished                                                                                                                                                                                |
| Coverage            | 7.777                                                                                                                                                                                   |
| Sold By             | box                                                                                                                                                                                     |
| Sq Ft Per Box       | 15.553                                                                                                                                                                                  |
| Tile Use            | Outdoors, Indoor Walls,<br>Light traffic floors, High<br>traffic floors, Shower<br>Walls, Shower Floor,<br>Steam Room, Heat areas<br>up to 150F, Commercial<br>walls, Commercial Floors |
| Tile Edges          | Rectified                                                                                                                                                                               |
| Recommended Grout 1 | Laticrete Permacolor<br>White                                                                                                                                                           |

| Material            | Porcelain              |
|---------------------|------------------------|
| Thickness           | 13/32 inch             |
| Mounting type       | Loose                  |
| Priced By           | sf                     |
| Pieces Per Box      | 2                      |
| Weight              | 5.015                  |
| Shade Variation     | V3 (moderate)          |
| Recommended thinset | Laticrete 254 Platinum |
| Country of Origin   | Spain                  |
|                     |                        |