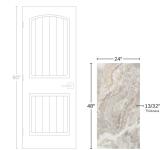

## Grey & Brown 24x48 Polished Porcelain Tile

View Product

| SKU                 | ATIMPRIDWHT2448                                                                                                                                                                         |
|---------------------|-----------------------------------------------------------------------------------------------------------------------------------------------------------------------------------------|
| Item size           | 23.7x47.25 inch                                                                                                                                                                         |
| Tile Finish         | Polished                                                                                                                                                                                |
| Coverage            | 7.777                                                                                                                                                                                   |
| Sold By             | box                                                                                                                                                                                     |
| Sq Ft Per Box       | 15.553                                                                                                                                                                                  |
| Tile Use            | Outdoors, Indoor Walls,<br>Light traffic floors, High<br>traffic floors, Shower<br>Walls, Shower Floor,<br>Steam Room, Heat areas<br>up to 150F, Commercial<br>walls, Commercial Floors |
| Tile Edges          | Rectified                                                                                                                                                                               |
| Recommended Grout 1 | Laticrete Permacolor<br>White                                                                                                                                                           |

| Material            | Porcelain              |
|---------------------|------------------------|
| Thickness           | 13/32 inch             |
| Mounting type       | Loose                  |
| Priced By           | sf                     |
| Pieces Per Box      | 2                      |
| Weight              | 5.015                  |
| Shade Variation     | V3 (moderate)          |
| Recommended thinset | Laticrete 254 Platinum |
| Country of Origin   | Spain                  |
|                     |                        |