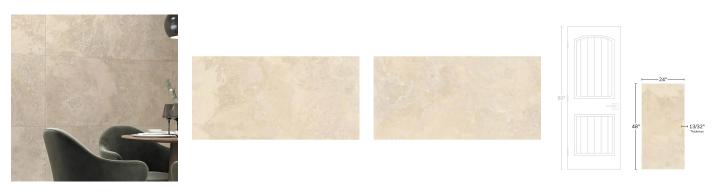

## Beige 24x48 Travertine Look Polished Porcelain Tile

View Product

| SKU                 | ATIMPSNA2448                                                                                                                                                                            | Material            | Porcelain              |
|---------------------|-----------------------------------------------------------------------------------------------------------------------------------------------------------------------------------------|---------------------|------------------------|
| ltem size           | 23.7x47.25 inch                                                                                                                                                                         | Thickness           | 13/32 inch             |
| Tile Finish         | Polished                                                                                                                                                                                | Mounting type       | Loose                  |
| Coverage            | 7.777                                                                                                                                                                                   | Priced By           | sf                     |
| Sold By             | box                                                                                                                                                                                     | Pieces Per Box      | 2                      |
| Sq Ft Per Box       | 15.553                                                                                                                                                                                  | Weight              | 5.015                  |
| Tile Use            | Outdoors, Indoor Walls,<br>Light traffic floors, High<br>traffic floors, Shower<br>Walls, Shower Floor,<br>Steam Room, Heat areas<br>up to 150F, Commercial<br>walls, Commercial Floors | Shade Variation     | V2 (slight)            |
|                     |                                                                                                                                                                                         | Recommended thinset | Laticrete 254 Platinum |
|                     |                                                                                                                                                                                         | Country of Origin   | Spain                  |
|                     |                                                                                                                                                                                         |                     |                        |
| Tile Edges          | Rectified                                                                                                                                                                               |                     |                        |
| Recommended Grout 1 | Laticrete Permacolor<br>White                                                                                                                                                           |                     |                        |