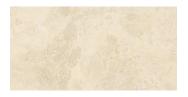

## Beige 24x48 Travertine Look Polished Porcelain Tile

View Product

| SKU                 | ATIMPSNA2448                                                                                                                                                                            | Material            | Porcelain              |
|---------------------|-----------------------------------------------------------------------------------------------------------------------------------------------------------------------------------------|---------------------|------------------------|
| ltem size           | 23.7x47.25 inch                                                                                                                                                                         | Thickness           | 13/32 inch             |
| Tile Finish         | Polished                                                                                                                                                                                | Mounting type       | Loose                  |
| Coverage            | 7.777                                                                                                                                                                                   | Priced By           | sf                     |
| Sold By             | box                                                                                                                                                                                     | Pieces Per Box      | 2                      |
| Sq Ft Per Box       | 15.553                                                                                                                                                                                  | Weight              | 5.015                  |
| Tile Use            | Outdoors, Indoor Walls,<br>Light traffic floors, High<br>traffic floors, Shower<br>Walls, Shower Floor,<br>Steam Room, Heat areas<br>up to 150F, Commercial<br>walls, Commercial Floors | Shade Variation     | V2 (slight)            |
|                     |                                                                                                                                                                                         | Recommended thinset | Laticrete 254 Platinum |
|                     |                                                                                                                                                                                         | Country of Origin   | Spain                  |
|                     |                                                                                                                                                                                         |                     |                        |
| Tile Edges          | Rectified                                                                                                                                                                               |                     |                        |
| Recommended Grout 1 | Laticrete Permacolor<br>White                                                                                                                                                           |                     |                        |