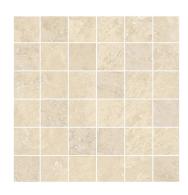

## Beige 2x2 Travertine Look Matte Porcelain Mosaic Tile

View Product

| SKU                 | ATIMPSNAMOS                                                                                                                                                                                               |
|---------------------|-----------------------------------------------------------------------------------------------------------------------------------------------------------------------------------------------------------|
| Item size           | 11.81x11.81 inch                                                                                                                                                                                          |
| Tile Finish         | Matte                                                                                                                                                                                                     |
| Coverage            | 0.969                                                                                                                                                                                                     |
| Sold By             | sheet                                                                                                                                                                                                     |
| Sq Ft Per Box       | 10.654                                                                                                                                                                                                    |
| Tile Use            | Outdoors, Indoor Walls,<br>Light traffic floors, High<br>traffic floors, Shower<br>Walls, Shower Floor,<br>Steam Room, Swimming<br>Pool, Heat areas up to<br>150F, Commercial walls,<br>Commercial Floors |
| Tile Edges          | Rectified                                                                                                                                                                                                 |
| Recommended Grout 1 | Laticrete Permacolor<br>White                                                                                                                                                                             |