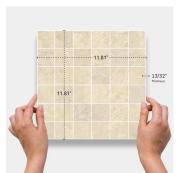

## Beige 2x2 Travertine Look Matte Porcelain Mosaic Tile

View Product

| SKU                 | ATIMPSNAMOS                                                                                                                                                                                               |
|---------------------|-----------------------------------------------------------------------------------------------------------------------------------------------------------------------------------------------------------|
| Item size           | 11.81x11.81 inch                                                                                                                                                                                          |
| Tile Finish         | Matte                                                                                                                                                                                                     |
| Coverage            | 0.969                                                                                                                                                                                                     |
| Sold By             | sheet                                                                                                                                                                                                     |
| Sq Ft Per Box       | 10.654                                                                                                                                                                                                    |
| Tile Use            | Outdoors, Indoor Walls,<br>Light traffic floors, High<br>traffic floors, Shower<br>Walls, Shower Floor,<br>Steam Room, Swimming<br>Pool, Heat areas up to<br>150F, Commercial walls,<br>Commercial Floors |
| Tile Edges          | Rectified                                                                                                                                                                                                 |
| Recommended Grout 1 | Laticrete Permacolor<br>White                                                                                                                                                                             |

| Material            | Porcelain              |
|---------------------|------------------------|
| Thickness           | 13/32 inch             |
| Mounting type       | Mesh Mounted           |
| Priced By           | sheet                  |
| Pieces Per Box      | 11                     |
| Weight              | 4.7                    |
| Shade Variation     | V3 (moderate)          |
| Recommended thinset | Laticrete 254 Platinum |
| Country of Origin   | Spain                  |
|                     |                        |