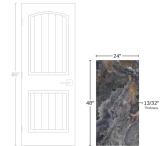

## Gold & Blue 24x48 Polished Porcelain Tile

View Product

| SKU                 | ATIMPTEVBLU2448                                                                                                                                                                         |
|---------------------|-----------------------------------------------------------------------------------------------------------------------------------------------------------------------------------------|
| Item size           | 23.7x47.25 inch                                                                                                                                                                         |
| Tile Finish         | Polished                                                                                                                                                                                |
| Coverage            | 7.777                                                                                                                                                                                   |
| Sold By             | box                                                                                                                                                                                     |
| Sq Ft Per Box       | 15.553                                                                                                                                                                                  |
| Tile Use            | Outdoors, Indoor Walls,<br>Light traffic floors, High<br>traffic floors, Shower<br>Walls, Shower Floor,<br>Steam Room, Heat areas<br>up to 150F, Commercial<br>walls, Commercial Floors |
| Tile Edges          | Rectified                                                                                                                                                                               |
| Recommended Grout 1 | Laticrete Permacolor<br>White                                                                                                                                                           |

| Material            | Porcelain              |
|---------------------|------------------------|
| Thickness           | 13/32 inch             |
| Mounting type       | Loose                  |
| Priced By           | sf                     |
| Pieces Per Box      | 2                      |
| Weight              | 5.015                  |
| Shade Variation     | V3 (moderate)          |
| Recommended thinset | Laticrete 254 Platinum |
| Country of Origin   | Spain                  |
|                     |                        |