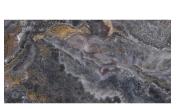

## Gold & Blue 24x48 Polished Porcelain Tile

View Product

| SKU                 | ATIMPTEVBLU2448                                                                                                                                                                         |
|---------------------|-----------------------------------------------------------------------------------------------------------------------------------------------------------------------------------------|
| Item size           | 23.7x47.25 inch                                                                                                                                                                         |
| Tile Finish         | Polished                                                                                                                                                                                |
| Coverage            | 7.777                                                                                                                                                                                   |
| Sold By             | box                                                                                                                                                                                     |
| Sq Ft Per Box       | 15.553                                                                                                                                                                                  |
| Tile Use            | Outdoors, Indoor Walls,<br>Light traffic floors, High<br>traffic floors, Shower<br>Walls, Shower Floor,<br>Steam Room, Heat areas<br>up to 150F, Commercial<br>walls, Commercial Floors |
| Tile Edges          | Rectified                                                                                                                                                                               |
| Recommended Grout 1 | Laticrete Permacolor<br>White                                                                                                                                                           |

| Material            | Porcelain              |
|---------------------|------------------------|
| Thickness           | 13/32 inch             |
| Mounting type       | Loose                  |
| Priced By           | sf                     |
| Pieces Per Box      | 2                      |
| Weight              | 5.015                  |
| Shade Variation     | V3 (moderate)          |
| Recommended thinset | Laticrete 254 Platinum |
| Country of Origin   | Spain                  |
|                     |                        |