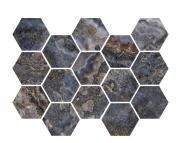

## Gold & Blue Hexagon Polished Porcelain Mosaic Tile

View Product

| SKU               | ATIMPTEVBLUHEX |
|-------------------|----------------|
| Thickness         | 13/32 inch     |
| Mounting type     | Mesh Mounted   |
| Priced By         | sheet          |
| Pieces Per Box    | 9              |
| Weight            | 4.7            |
| Shade Variation   | V3 (moderate)  |
| Country of Origin | Spain          |

| Material      | Porcelain                                                                                                                                                    |
|---------------|--------------------------------------------------------------------------------------------------------------------------------------------------------------|
| Tile Finish   | Polished                                                                                                                                                     |
| Coverage      | 0.788                                                                                                                                                        |
| Sold By       | sheet                                                                                                                                                        |
| Sq Ft Per Box | 7.088                                                                                                                                                        |
| Tile Use      | Outdoors, Indoor Walls,                                                                                                                                      |
|               | Light traffic floors, High<br>traffic floors, Shower<br>Walls, Shower Floor,<br>Steam Room, Heat areas<br>up to 150F, Commercial<br>walls, Commercial Floors |
| Tile Edges    | traffic floors, Shower<br>Walls, Shower Floor,<br>Steam Room, Heat areas<br>up to 150F, Commercial                                                           |