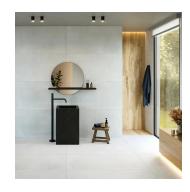

## Urban Edge 12x36 Matte Ceramic Tile

## View Product

Country of Origin

| SKU                 | ATIMPSBLN1236                                                                                                                   |
|---------------------|---------------------------------------------------------------------------------------------------------------------------------|
| Item size           | 11.81x35.45 inch                                                                                                                |
| Tile Finish         | Matte                                                                                                                           |
| Coverage            | 2.906                                                                                                                           |
| Sold By             | box                                                                                                                             |
| Sq Ft Per Box       | 11.625                                                                                                                          |
| Tile Use            | Indoor Walls, Light traffic<br>floors, Shower Walls,<br>Shower Floor, Steam<br>Room, Heat areas up to<br>150F, Commercial walls |
| Recommended thinset | Laticrete 254 Platinum                                                                                                          |