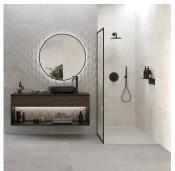

## Urban Edge 12x36 Matte Ceramic Tile

## View Product

Country of Origin

| SKU                 | ATIMPSBLN1236                                                                                                                   |
|---------------------|---------------------------------------------------------------------------------------------------------------------------------|
| Item size           | 11.81x35.45 inch                                                                                                                |
| Tile Finish         | Matte                                                                                                                           |
| Coverage            | 2.906                                                                                                                           |
| Sold By             | box                                                                                                                             |
| Sq Ft Per Box       | 11.625                                                                                                                          |
| Tile Use            | Indoor Walls, Light traffic<br>floors, Shower Walls,<br>Shower Floor, Steam<br>Room, Heat areas up to<br>150F, Commercial walls |
| Recommended thinset | Laticrete 254 Platinum                                                                                                          |