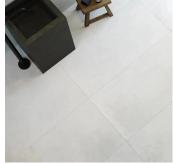

## Urban Edge 12x36 Matte Ceramic Tile

## View Product



















Country of Origin

| SKU                 | ATIMPSBLN1236                                                                                                                   |
|---------------------|---------------------------------------------------------------------------------------------------------------------------------|
| Item size           | 11.81x35.45 inch                                                                                                                |
| Tile Finish         | Matte                                                                                                                           |
| Coverage            | 2.906                                                                                                                           |
| S