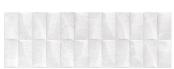

## Urban Edge 3D Carved 12x36 Matte Ceramic Wall Tile

View Product

Country of Origin

| SKU                 | ATIMPSCONBLN1236                                                                                                                |
|---------------------|---------------------------------------------------------------------------------------------------------------------------------|
| Item size           | 11.81x35.46 inch                                                                                                                |
| Tile Finish         | Matte                                                                                                                           |
| Coverage            | 2.906                                                                                                                           |
| Sold By             | box                                                                                                                             |
| Sq Ft Per Box       | 11.625                                                                                                                          |
| Tile Use            | Indoor Walls, Light traffic<br>floors, Shower Walls,<br>Shower Floor, Steam<br>Room, Heat areas up to<br>150F, Commercial walls |
| Recommended thinset | Laticrete 254 Platinum                                                                                                          |
|                     |                                                                                                                                 |