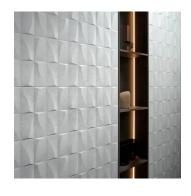

## Urban Edge 3D Carved 12x36 Matte Ceramic Wall Tile

View Product

Country of Origin

| SKU                 | ATIMPSCONBLN1236                                                                                                                |
|---------------------|---------------------------------------------------------------------------------------------------------------------------------|
| Item size           | 11.81x35.46 inch                                                                                                                |
| Tile Finish         | Matte                                                                                                                           |
| Coverage            | 2.906                                                                                                                           |
| Sold By             | box                                                                                                                             |
| Sq Ft Per Box       | 11.625                                                                                                                          |
| Tile Use            | Indoor Walls, Light traffic<br>floors, Shower Walls,<br>Shower Floor, Steam<br>Room, Heat areas up to<br>150F, Commercial walls |
| Recommended thinset | Laticrete 254 Platinum                                                                                                          |
|                     |                                                                                                                                 |