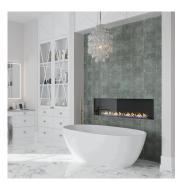

## Urban Edge Exotic 12x40 Matte Textured Ceramic Wall Tile

View Product

| SKU                 | ATIMPSDOTDEC                                                                                                                    |
|---------------------|---------------------------------------------------------------------------------------------------------------------------------|
| Item size           | 11.42x39.4 inch                                                                                                                 |
| Tile Finish         | 3rd Fired                                                                                                                       |
| Coverage            | 3.125                                                                                                                           |
| Sold By             | box                                                                                                                             |
| Sq Ft Per Box       | 6.24                                                                                                                            |
| Tile Use            | Indoor Walls, Light traffic<br>floors, Shower Walls,<br>Shower Floor, Steam<br>Room, Heat areas up to<br>150F, Commercial walls |
| Recommended thinset | Laticrete 254 Platinum                                                                                                          |
| Country of Origin   | Spain                                                                                                                           |