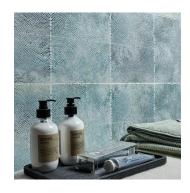

## Urban Edge Exotic 12x40 Matte Textured Ceramic Wall Tile

View Product

| SKU                 | ATIMPSDOTDEC                                                                                                                    |
|---------------------|---------------------------------------------------------------------------------------------------------------------------------|
| Item size           | 11.42x39.4 inch                                                                                                                 |
| Tile Finish         | 3rd Fired                                                                                                                       |
| Coverage            | 3.125                                                                                                                           |
| Sold By             | box                                                                                                                             |
| Sq Ft Per Box       | 6.24                                                                                                                            |
| Tile Use            | Indoor Walls, Light traffic<br>floors, Shower Walls,<br>Shower Floor, Steam<br>Room, Heat areas up to<br>150F, Commercial walls |
| Recommended thinset | Laticrete 254 Platinum                                                                                                          |
| Country of Origin   | Spain                                                                                                                           |