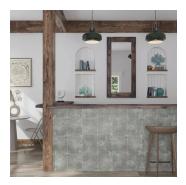

## Urban Edge Exotic 12x40 Matte Textured Ceramic Wall Tile

View Product

| SKU                 | ATIMPSDOTDEC                                                                                                                    |
|---------------------|---------------------------------------------------------------------------------------------------------------------------------|
| Item size           | 11.42x39.4 inch                                                                                                                 |
| Tile Finish         | 3rd Fired                                                                                                                       |
| Coverage            | 3.125                                                                                                                           |
| Sold By             | box                                                                                                                             |
| Sq Ft Per Box       | 6.24                                                                                                                            |
| Tile Use            | Indoor Walls, Light traffic<br>floors, Shower Walls,<br>Shower Floor, Steam<br>Room, Heat areas up to<br>150F, Commercial walls |
| Recommended thinset | Laticrete 254 Platinum                                                                                                          |
| Country of Origin   | Spain                                                                                                                           |