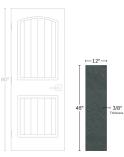

## Avalon Slate Black 12x48 Porcelain Tile

View Product

| SKU                 | ATJUMBLK1248           |
|---------------------|------------------------|
| ltem size           | 11.8x47.3 inch         |
| Mounting type       | Loose                  |
| Priced By           | sf                     |
| Pieces Per Box      | 3                      |
| Weight              | 4.961                  |
| Shade Variation     | V3 (moderate)          |
| Recommended thinset | Laticrete 254 Platinum |
| Country of Origin   | Spain                  |

| Material            | Colored Body Porcelain                                                                                                                                                    |
|---------------------|---------------------------------------------------------------------------------------------------------------------------------------------------------------------------|
| Thickness           | 3/8 inch                                                                                                                                                                  |
| Coverage            | 3.876                                                                                                                                                                     |
| Sold By             | box                                                                                                                                                                       |
| Sq Ft Per Box       | 11.628                                                                                                                                                                    |
| Tile Use            | Outdoors, Indoor Walls,<br>Light traffic floors, High<br>traffic floors, Shower<br>Walls, Steam Room, Heat<br>areas up to 150F,<br>Commercial walls,<br>Commercial Floors |
| Tile Edges          | Rectified                                                                                                                                                                 |
| Recommended Grout 1 | Laticrete Permacolor<br>White                                                                                                                                             |