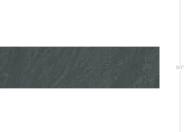

## Avalon Slate Black 12x48 Porcelain Tile

View Product

| SKU                 | ATJUMBLK1248           |
|---------------------|------------------------|
| ltem size           | 11.8x47.3 inch         |
| Mounting type       | Loose                  |
| Priced By           | sf                     |
| Pieces Per Box      | 3                      |
| Weight              | 4.961                  |
| Shade Variation     | V3 (moderate)          |
| Recommended thinset | Laticrete 254 Platinum |
| Country of Origin   | Spain                  |

| Material            | Colored Body Porcelain                                                                                                                                                    |
|---------------------|---------------------------------------------------------------------------------------------------------------------------------------------------------------------------|
| Thickness           | 3/8 inch                                                                                                                                                                  |
| Coverage            | 3.876                                                                                                                                                                     |
| Sold By             | box                                                                                                                                                                       |
| Sq Ft Per Box       | 11.628                                                                                                                                                                    |
| Tile Use            | Outdoors, Indoor Walls,<br>Light traffic floors, High<br>traffic floors, Shower<br>Walls, Steam Room, Heat<br>areas up to 150F,<br>Commercial walls,<br>Commercial Floors |
| Tile Edges          | Rectified                                                                                                                                                                 |
| Recommended Grout 1 | Laticrete Permacolor<br>White                                                                                                                                             |