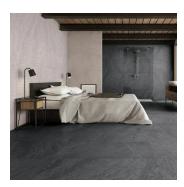

## Avalon Slate Black 12x48 Porcelain Tile

View Product

| SKU                 | ATJUMBLK1248           |
|---------------------|------------------------|
| ltem size           | 11.8x47.3 inch         |
| Mounting type       | Loose                  |
| Priced By           | sf                     |
| Pieces Per Box      | 3                      |
| Weight              | 4.961                  |
| Shade Variation     | V3 (moderate)          |
| Recommended thinset | Laticrete 254 Platinum |
| Country of Origin   | Spain                  |