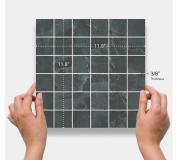

## Avalon Slate Black 2x2 Porcelain Mosaic Tile

View Product

| SKU                 | ATJUMBLKMOS            |
|---------------------|------------------------|
| Item size           | 11.8x11.8 inch         |
| Mounting type       | Mesh Mounted           |
| Priced By           | sheet                  |
| Pieces Per Box      | 11                     |
| Weight              | 4.194                  |
| Shade Variation     | V3 (moderate)          |
| Recommended thinset | Laticrete 254 Platinum |
| Country of Origin   | Spain                  |

| Material            | Colored Body Porcelain                                                                                                                                                                                    |
|---------------------|-----------------------------------------------------------------------------------------------------------------------------------------------------------------------------------------------------------|
| Thickness           | 3/8 inch                                                                                                                                                                                                  |
| Coverage            | 0.967                                                                                                                                                                                                     |
| Sold By             | sheet                                                                                                                                                                                                     |
| Sq Ft Per Box       | 10.636                                                                                                                                                                                                    |
| Tile Use            | Outdoors, Indoor Walls,<br>Light traffic floors, High<br>traffic floors, Shower<br>Walls, Shower Floor,<br>Steam Room, Swimming<br>Pool, Heat areas up to<br>150F, Commercial walls,<br>Commercial Floors |
| Tile Edges          | Rectified                                                                                                                                                                                                 |
| Recommended Grout 1 | Laticrete Permacolor<br>White                                                                                                                                                                             |