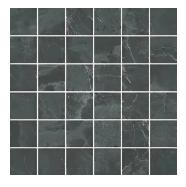

## Avalon Slate Black 2x2 Porcelain Mosaic Tile

View Product

| SKU                 | ATJUMBLKMOS            |
|---------------------|------------------------|
| Item size           | 11.8x11.8 inch         |
| Mounting type       | Mesh Mounted           |
| Priced By           | sheet                  |
| Pieces Per Box      | 11                     |
| Weight              | 4.194                  |
| Shade Variation     | V3 (moderate)          |
| Recommended thinset | Laticrete 254 Platinum |
| Country of Origin   | Spain                  |