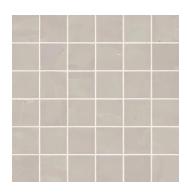

## Avalon Slate Beige 2x2 Porcelain Mosaic Tile

View Product

| SKU                 | ATJUMPRLMOS            |
|---------------------|------------------------|
| Item size           | 11.8x11.8 inch         |
| Mounting type       | Mesh Mounted           |
| Priced By           | sheet                  |
| Pieces Per Box      | 11                     |
| Weight              | 4.194                  |
| Shade Variation     | V3 (moderate)          |
| Recommended thinset | Laticrete 254 Platinum |
| Country of Origin   | Spain                  |