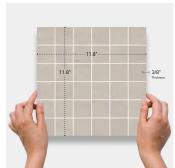

## Avalon Slate Beige 2x2 Porcelain Mosaic Tile

View Product

| SKU                 | ATJUMPRLMOS            |
|---------------------|------------------------|
| Item size           | 11.8x11.8 inch         |
| Mounting type       | Mesh Mounted           |
| Priced By           | sheet                  |
| Pieces Per Box      | 11                     |
| Weight              | 4.194                  |
| Shade Variation     | V3 (moderate)          |
| Recommended thinset | Laticrete 254 Platinum |
| Country of Origin   | Spain                  |

| Material            | Colored Body Porcelain                                                                                                                                                                                    |
|---------------------|-----------------------------------------------------------------------------------------------------------------------------------------------------------------------------------------------------------|
| Thickness           | 3/8 inch                                                                                                                                                                                                  |
| Coverage            | 0.967                                                                                                                                                                                                     |
| Sold By             | sheet                                                                                                                                                                                                     |
| Sq Ft Per Box       | 10.636                                                                                                                                                                                                    |
| Tile Use            | Outdoors, Indoor Walls,<br>Light traffic floors, High<br>traffic floors, Shower<br>Walls, Shower Floor,<br>Steam Room, Swimming<br>Pool, Heat areas up to<br>150F, Commercial walls,<br>Commercial Floors |
| Tile Edges          | Rectified                                                                                                                                                                                                 |
| Recommended Grout 1 | Laticrete Permacolor<br>White                                                                                                                                                                             |