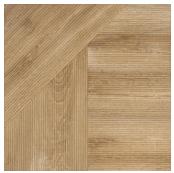

## Brown 30x30 Fluted Wood Look Matte Porcelain Tile

View Product

| SKU                 | ATZENCONC3030          |
|---------------------|------------------------|
| Item size           | 29.53x29.53 inch       |
| Tile Finish         | Matte                  |
| Coverage            | 6.056                  |
| Sold By             | box                    |
| Weight              | 5.2                    |
| Shade Variation     | V2 (slight)            |
| Recommended thinset | Laticrete 254 Platinum |
| Country of Origin   | Spain                  |