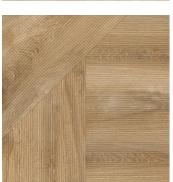

## Brown 30x30 Fluted Wood Look Matte Porcelain Tile

View Product

| SKU                 | ATZENCONC3030          |
|---------------------|------------------------|
| Item size           | 29.53x29.53 inch       |
| Tile Finish         | Matte                  |
| Coverage            | 6.056                  |
| Sold By             | box                    |
| Weight              | 5.2                    |
| Shade Variation     | V2 (slight)            |
| Recommended thinset | Laticrete 254 Platinum |
| Country of Origin   | Spain                  |