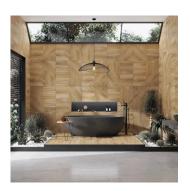

## Brown 30x30 Fluted Wood Look Matte Porcelain Tile

View Product

| SKU                 | ATZENCONC3030          |
|---------------------|------------------------|
| Item size           | 29.53x29.53 inch       |
| Tile Finish         | Matte                  |
| Coverage            | 6.056                  |
| Sold By             | box                    |
| Weight              | 5.2                    |
| Shade Variation     | V2 (slight)            |
| Recommended thinset | Laticrete 254 Platinum |
| Country of Origin   | Spain                  |

| Material            | Colored Body Porcelain                                                                                                                                                                  |
|---------------------|-----------------------------------------------------------------------------------------------------------------------------------------------------------------------------------------|
| Thickness           | 7/16 inch                                                                                                                                                                               |
| Mounting type       | Loose                                                                                                                                                                                   |
| Priced By           | sf                                                                                                                                                                                      |
| Sq Ft Per Box       | 12.163                                                                                                                                                                                  |
| Tile Use            | Outdoors, Indoor Walls,<br>Light traffic floors, High<br>traffic floors, Shower<br>Walls, Shower Floor,<br>Steam Room, Heat areas<br>up to 150F, Commercial<br>walls, Commercial Floors |
| Tile Edges          | Rectified                                                                                                                                                                               |
| Recommended Grout 1 | Laticrete Permacolor<br>White                                                                                                                                                           |