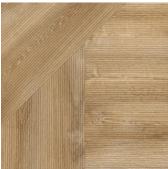

## Brown 30x30 Fluted Wood Look Matte Porcelain Tile

View Product

| SKU                 | ATZENCONC3030          |
|---------------------|------------------------|
| Item size           | 29.53x29.53 inch       |
| Tile Finish         | Matte                  |
| Coverage            | 6.056                  |
| Sold By             | box                    |
| Weight              | 5.2                    |
| Shade Variation     | V2 (slight)            |
| Recommended thinset | Laticrete 254 Platinum |
| Country of Origin   | Spain                  |

| Material            | Colored Body Porcelain                                                                                                                                                                  |
|---------------------|-----------------------------------------------------------------------------------------------------------------------------------------------------------------------------------------|
| Thickness           | 7/16 inch                                                                                                                                                                               |
| Mounting type       | Loose                                                                                                                                                                                   |
| Priced By           | sf                                                                                                                                                                                      |
| Sq Ft Per Box       | 12.163                                                                                                                                                                                  |
| Tile Use            | Outdoors, Indoor Walls,<br>Light traffic floors, High<br>traffic floors, Shower<br>Walls, Shower Floor,<br>Steam Room, Heat areas<br>up to 150F, Commercial<br>walls, Commercial Floors |
| Tile Edges          | Rectified                                                                                                                                                                               |
| Recommended Grout 1 | Laticrete Permacolor<br>White                                                                                                                                                           |