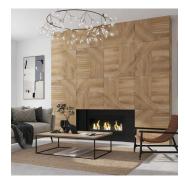

## Brown 30x30 Fluted Wood Look Matte Porcelain Tile

View Product

| SKU                 | ATZENCONC3030          |
|---------------------|------------------------|
| Item size           | 29.53x29.53 inch       |
| Tile Finish         | Matte                  |
| Coverage            | 6.056                  |
| Sold By             | box                    |
| Weight              | 5.2                    |
| Shade Variation     | V2 (slight)            |
| Recommended thinset | Laticrete 254 Platinum |
| Country of Origin   | Spain                  |

| Material            | Colored Body Porcelain                                                                                                                                                                  |
|---------------------|-----------------------------------------------------------------------------------------------------------------------------------------------------------------------------------------|
| Thickness           | 7/16 inch                                                                                                                                                                               |
| Mounting type       | Loose                                                                                                                                                                                   |
| Priced By           | sf                                                                                                                                                                                      |
| Sq Ft Per Box       | 12.163                                                                                                                                                                                  |
| Tile Use            | Outdoors, Indoor Walls,<br>Light traffic floors, High<br>traffic floors, Shower<br>Walls, Shower Floor,<br>Steam Room, Heat areas<br>up to 150F, Commercial<br>walls, Commercial Floors |
| Tile Edges          | Rectified                                                                                                                                                                               |
| Recommended Grout 1 | Laticrete Permacolor<br>White                                                                                                                                                           |